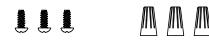

beginning installation, turn off electricity at the circuit breaker box or the main fuse box.
- RISK OF FIRE Use bulbs specified by the markings and/or labels on the fixture. **CAUTION**
- For your safety, read instructions completely before beginning installation.
- If in doubt about electrical installation, consult a licensed electrician.
- Turn off electricity to fixture before replacing the bulb(s).

#### TOOLS REQUIRED



#### CARE AND MAINTENANCE

• Wipe clean using soft, dry cloth or static duster. Always avoid using harsh chemicals and abrasives to clean fixture as they may damage the finish.

If you need further assistance call Quoizel Customer Care at 1-800-645-3184 (9:00am - 5:00pm EST), or visit us on-line at www.quoizel.com.

## PACKAGE CONTENTS



### **MOUNTING HARDWARE**



AA Mounting Screw



#### SAFETY INFORMATION