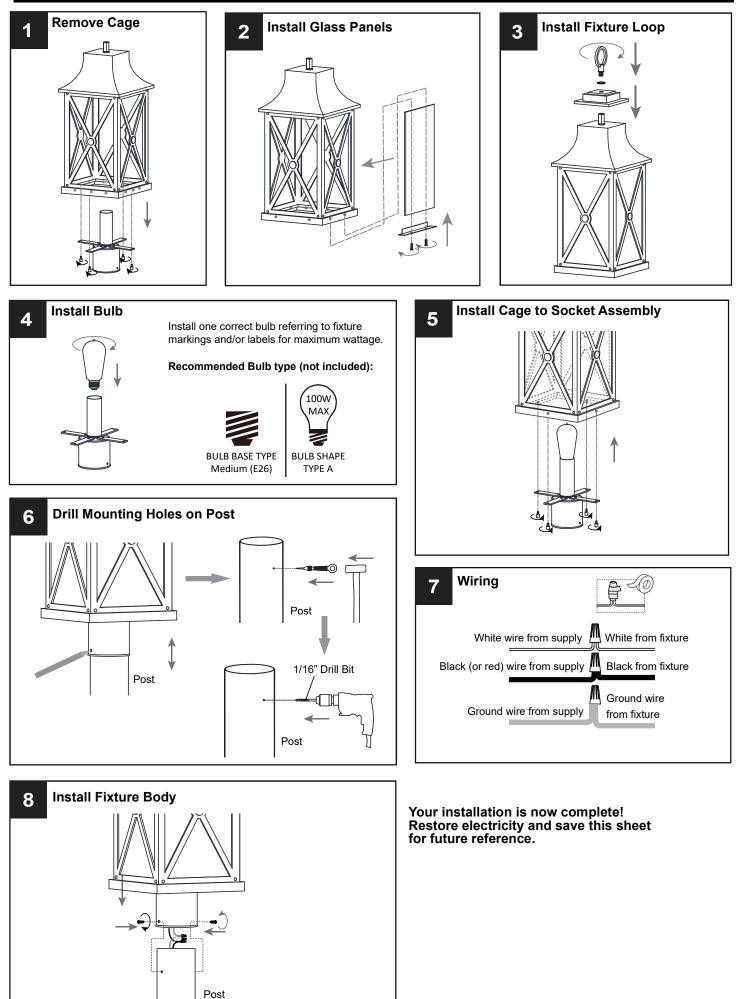

the circuit breaker box or the main fuse box.
- RISK OF FIRE Use bulbs specified by the markings and/or labels on the fixture. **CAUTION**
- For your safety, read instructions completely before beginning installation.
- If in doubt about electrical installation, consult a licensed electrician.
- Turn off electricity to fixture before replacing the bulb(s).

#### TOOLS REQUIRED



#### CARE AND MAINTENANCE

• Wipe clean using soft, dry cloth or static duster. Always avoid using harsh chemicals and abrasives to clean fixture as they may damage the finish.

If you need further assistance call Quoizel Customer Care at 1-800-645-3184 (9:00am - 5:00pm EST), or visit us on-line at www.quoizel.com.

## PACKAGE CONTENTS



### **MOUNTING HARDWARE**



AA Mounting Screw



#### SAFETY INFORMATION