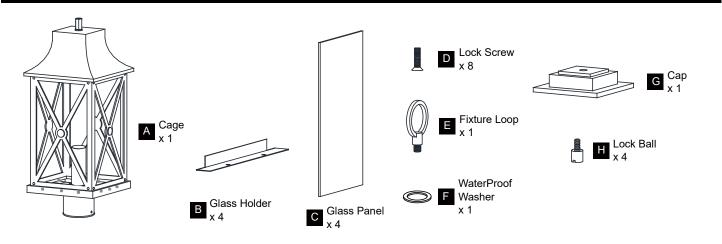

RISK OF ELECTRIC SHOCK Before beginning installation, turn off electricity at the circuit breaker box or the main fuse box.
- RISK OF FIRE Use bulbs specified by the markings and/or labels on the fixture. **CAUTION**
- For your safety, read instructions completely before beginning installation.
- If in doubt about electrical installation, consult a licensed electrician.
- Turn off electricity to fixture before replacing the bulb(s).

#### TOOLS REQUIRED



#### CARE AND MAINTENANCE

• Wipe clean using soft, dry cloth or static duster. Always avoid using harsh chemicals and abrasives to clean fixture as they may damage the finish.

If you need further assistance call Quoizel Customer Care at 1-800-645-3184 (9:00am - 5:00pm EST), or visit us on-line at www.quoizel.com.

## PACKAGE CONTENTS



### **MOUNTING HARDWARE**



AA Mounting Screw



#### SAFETY INFORMATION