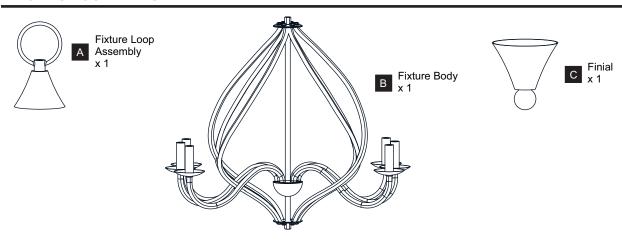

efore beginning installation, turn off electricity at the circuit breaker box or the main fuse box.
- RISK OF FIRE Use bulbs specified by the markings and/or labels on the fixture.

#### CALITION

- For your safety, read instructions completely before beginning installation.
- If in doubt about electrical installation, consult a licensed electrician.
- Turn off electricity to fixture before replacing the bulb(s).

### **TOOLS REQUIRED**













### **CARE AND MAINTENANCE**

 Wipe clean using soft, dry cloth or static duster. Always avoid using harsh chemicals and abrasives to clean fixture as they may damage the finish.

If you need further assistance call Quoizel Customer Care at 1-800-645-3184 (9:00am - 5:00pm EST), or visit us on-line at www.quoizel.com.

### **PACKAGE CONTENTS**



## **MOUNTING HARDWARE**







BB Wire Connector



Outlet Box Screw



DD x 1

























Your installation is now complete! Restore electricity and save this sheet for future reference.