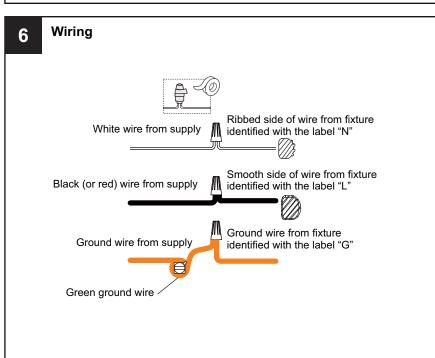

RISK OF FIRE Use bulbs specified by the markings and/or labels on the fixture.

#### CALITION

- For your safety, read instructions completely before beginning installation.
- If in doubt about electrical installation, consult a licensed electrician.
- Turn off electricity to fixture before replacing the bulb(s).

### **TOOLS REQUIRED**













### **CARE AND MAINTENANCE**

 Wipe clean using soft, dry cloth or static duster. Always avoid using harsh chemicals and abrasives to clean fixture as they may damage the finish.

If you need further assistance call Quoizel Customer Care at 1-800-645-3184 (9:00am - 5:00pm EST), or visit us on-line at www.quoizel.com.

### **PACKAGE CONTENTS**



## **MOUNTING HARDWARE**







BB Wire Connector



Outlet Box Screw



DD x 1

























Your installation is now complete! Restore electricity and save this sheet for future reference.