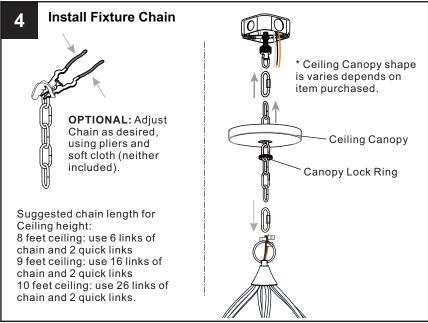

x.
- RISK OF FIRE Use bulbs specified by the markings and/or labels on the fixture.

#### CALITION

- For your safety, read instructions completely before beginning installation.
- If in doubt about electrical installation, consult a licensed electrician.
- Turn off electricity to fixture before replacing the bulb(s).

### **TOOLS REQUIRED**













### **CARE AND MAINTENANCE**

 Wipe clean using soft, dry cloth or static duster. Always avoid using harsh chemicals and abrasives to clean fixture as they may damage the finish.

If you need further assistance call Quoizel Customer Care at 1-800-645-3184 (9:00am - 5:00pm EST), or visit us on-line at www.quoizel.com.

### **PACKAGE CONTENTS**



## **MOUNTING HARDWARE**







BB Wire Connector



Outlet Box Screw



DD x 1

























Your installation is now complete! Restore electricity and save this sheet for future reference.