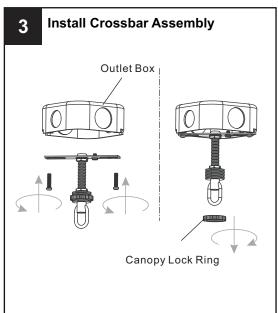

## **MOUNTING HARDWARE**

BB Wire Connector

Outlet Box Screw

DD x 1

Your installation is now complete! Restore electricity and save this sheet for future reference.