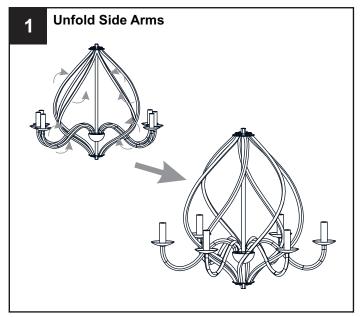

use box.
- RISK OF FIRE Use bulbs specified by the markings and/or labels on the fixture.

#### CALITION

- For your safety, read instructions completely before beginning installation.
- If in doubt about electrical installation, consult a licensed electrician.
- Turn off electricity to fixture before replacing the bulb(s).

### **TOOLS REQUIRED**













### **CARE AND MAINTENANCE**

 Wipe clean using soft, dry cloth or static duster. Always avoid using harsh chemicals and abrasives to clean fixture as they may damage the finish.

If you need further assistance call Quoizel Customer Care at 1-800-645-3184 (9:00am - 5:00pm EST), or visit us on-line at www.quoizel.com.

### **PACKAGE CONTENTS**



## **MOUNTING HARDWARE**







BB Wire Connector



Outlet Box Screw



DD x 1

























Your installation is now complete! Restore electricity and save this sheet for future reference.