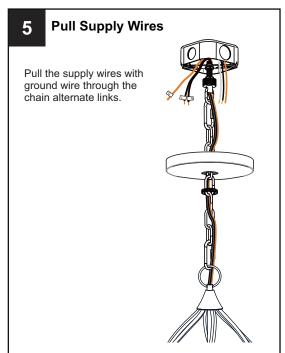

- RISK OF FIRE Use bulbs specified by the markings and/or labels on the fixture.

#### CALITION

- For your safety, read instructions completely before beginning installation.
- If in doubt about electrical installation, consult a licensed electrician.
- Turn off electricity to fixture before replacing the bulb(s).

### **TOOLS REQUIRED**













### **CARE AND MAINTENANCE**

 Wipe clean using soft, dry cloth or static duster. Always avoid using harsh chemicals and abrasives to clean fixture as they may damage the finish.

If you need further assistance call Quoizel Customer Care at 1-800-645-3184 (9:00am - 5:00pm EST), or visit us on-line at www.quoizel.com.

### **PACKAGE CONTENTS**



## **MOUNTING HARDWARE**







BB Wire Connector



Outlet Box Screw



DD x 1

























Your installation is now complete! Restore electricity and save this sheet for future reference.