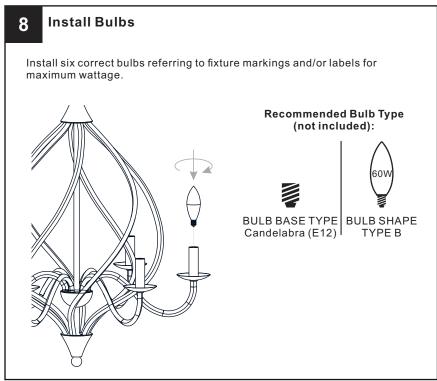

K OF FIRE Use bulbs specified by the markings and/or labels on the fixture.

#### CALITION

- For your safety, read instructions completely before beginning installation.
- If in doubt about electrical installation, consult a licensed electrician.
- Turn off electricity to fixture before replacing the bulb(s).

### **TOOLS REQUIRED**













### **CARE AND MAINTENANCE**

 Wipe clean using soft, dry cloth or static duster. Always avoid using harsh chemicals and abrasives to clean fixture as they may damage the finish.

If you need further assistance call Quoizel Customer Care at 1-800-645-3184 (9:00am - 5:00pm EST), or visit us on-line at www.quoizel.com.

### **PACKAGE CONTENTS**



## **MOUNTING HARDWARE**







BB Wire Connector



Outlet Box Screw



DD x 1

























Your installation is now complete! Restore electricity and save this sheet for future reference.