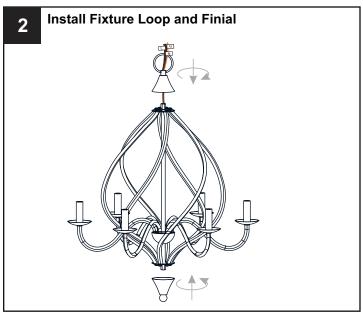

e box.
- RISK OF FIRE Use bulbs specified by the markings and/or labels on the fixture.

#### CALITION

- For your safety, read instructions completely before beginning installation.
- If in doubt about electrical installation, consult a licensed electrician.
- Turn off electricity to fixture before replacing the bulb(s).

### **TOOLS REQUIRED**













### **CARE AND MAINTENANCE**

 Wipe clean using soft, dry cloth or static duster. Always avoid using harsh chemicals and abrasives to clean fixture as they may damage the finish.

If you need further assistance call Quoizel Customer Care at 1-800-645-3184 (9:00am - 5:00pm EST), or visit us on-line at www.quoizel.com.

### **PACKAGE CONTENTS**



## **MOUNTING HARDWARE**







BB Wire Connector



Outlet Box Screw



DD x 1

























Your installation is now complete! Restore electricity and save this sheet for future reference.