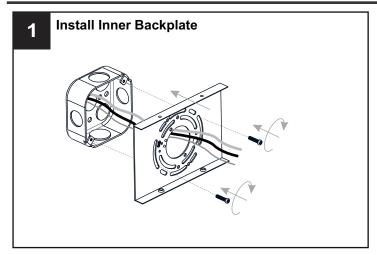

#### **MOUNTING HARDWARE**

AA Inner Backplate

BB Mounting Screw x 4

CC Wire Connector

DD Outlet Box Screw x 2

Your installation is now complete! Restore electricity and save this sheet for future reference.