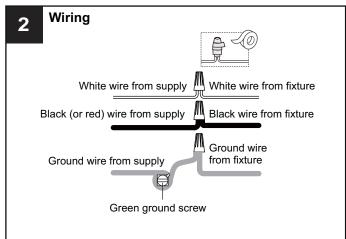

#### **MOUNTING HARDWARE**

AA Inner Backplate

BB Mounting Screw x 4

CC Wire Connector

DD Outlet Box Screw x 2

Your installation is now complete! Restore electricity and save this sheet for future reference.