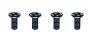

#### **MOUNTING HARDWARE**

AA Inner Backplate

BB Mounting Screw x 4

CC Wire Connector

DD Outlet Box Screw x 2

Your installation is now complete! Restore electricity and save this sheet for future reference.