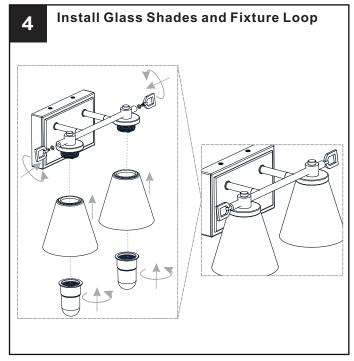

## **PACKAGE CONTENTS**

#### **MOUNTING HARDWARE**

AA Inner Backplate

BB Mounting Screw x 4

CC Wire Connector

DD Outlet Box Screw x 2

Your installation is now complete! Restore electricity and save this sheet for future reference.