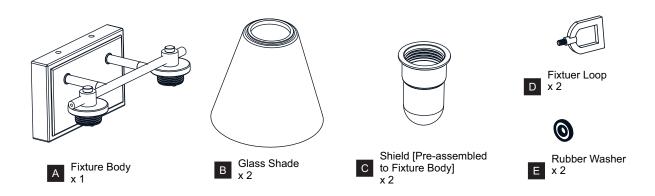

urn off electricity at the circuit breaker box or the main fuse box.

#### CAUTION

- For your safety, read instructions completely before beginning installation.
- If in doubt about electrical installation, consult a licensed electrician.

#### **TOOLS REQUIRED**



| Ratings | 120Vac, 60Hz |         |
|---------|--------------|---------|
|         | Model No.    | Wattage |
|         | DNL8613MBK   | 16W     |
|         | DNL8613PK    | 16W     |

### **CARE AND MAINTENANCE**

• Wipe clean using soft, dry cloth or static duster. Always avoid using harsh chemicals and abrasives to clean fixture as they may damage the finish.

If you need further assistance call Quoizel Customer Care at 1-800-645-3184 (9:00am - 5:00pm EST), or visit us on-line at www.quoizel.com.

## **PACKAGE CONTENTS**



#### **MOUNTING HARDWARE**



AA Inner Backplate



BB Mounting Screw x 4



CC Wire Connector



DD Outlet Box Screw x 2









Your installation is now complete! Restore electricity and save this sheet for future reference.