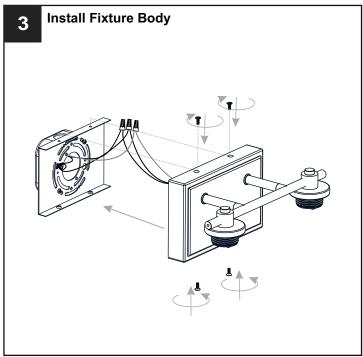

#### **MOUNTING HARDWARE**

AA Inner Backplate

BB Mounting Screw x 4

CC Wire Connector

DD Outlet Box Screw x 2

Your installation is now complete! Restore electricity and save this sheet for future reference.