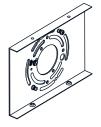

#### **MOUNTING HARDWARE**

AA Inner Backplate

BB Mounting Screw x 4

CC Wire Connector

DD Outlet Box Screw x 2

Your installation is now complete! Restore electricity and save this sheet for future reference.