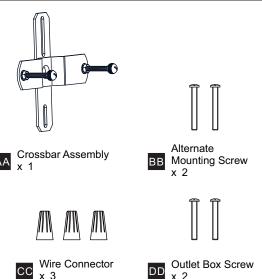

installation, turn off electricity at the circuit breaker box or the main fuse box.
- RISK OF FIRE Use bulbs specified by the markings and/or labels on the fixture.

#### CAUTION

- For your safety, read instructions completely before beginning installation.
- If in doubt about electrical installation, consult a licensed electrician.
- Turn off electricity to fixture before replacing the bulb(s).

#### **TOOLS REQUIRED**



#### **CARE AND MAINTENANCE**

 Wipe clean using soft, dry cloth or static duster. Always avoid using harsh chemicals and abrasives to clean fixture as they may damage the finish.

If you need further assistance call Quoizel Customer Care at 1-800-645-3184 (9:00am - 5:00pm EST), or visit us on-line at www.quoizel.com.

#### **PACKAGE CONTENTS**

# MOUNTING HARDWARE





#### **INSTALLATION**













Your installation is now complete! Restore electricity and save this sheet for future reference.