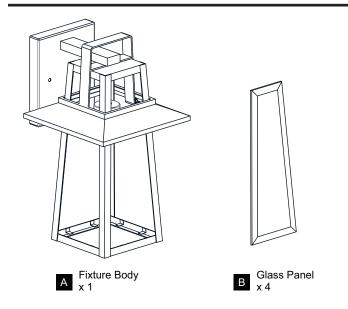

ng installation, turn off electricity at the circuit breaker box or the main fuse box.
- RISK OF FIRE Use bulbs specified by the markings and/or labels on the fixture.

#### CAUTION

- For your safety, read instructions completely before beginning installation.
- If in doubt about electrical installation, consult a licensed electrician.
- Turn off electricity to fixture before replacing the bulb(s).

#### **TOOLS REQUIRED**



#### **CARE AND MAINTENANCE**

 Wipe clean using soft, dry cloth or static duster. Always avoid using harsh chemicals and abrasives to clean fixture as they may damage the finish.

If you need further assistance call Quoizel Customer Care at 1-800-645-3184 (9:00am - 5:00pm EST), or visit us on-line at www.quoizel.com.

#### **PACKAGE CONTENTS**

# MOUNTING HARDWARE





#### **INSTALLATION**













Your installation is now complete! Restore electricity and save this sheet for future reference.