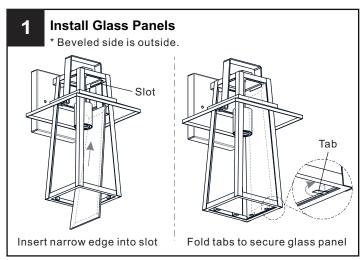

#### **INSTALLATION**

Your installation is now complete! Restore electricity and save this sheet for future reference.