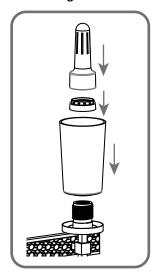

# Installation Guide For Style DAL8629EK

### **Tools Required**



#### **Light Source**





TYPE A

4 BULBS REQUIRED
BULBS NOT INCLUDED

#### ▲ Warnings and Cautions

Turn off the electricity at the circuit breaker before installation. Consult a licensed electrician if in doubt about installation.

Turn off power to the fixture and allow the bulbs to cool before replacing.

#### **Package Contents**

**Preparation:** Identify and inspect all parts before beginning the installation.

**Missing or damaged parts?** Contat your original place of purchase.





## **Table of Contents**

**Inner Backplate** 





















Remove socket collar



Install glass shade





## STEP 5