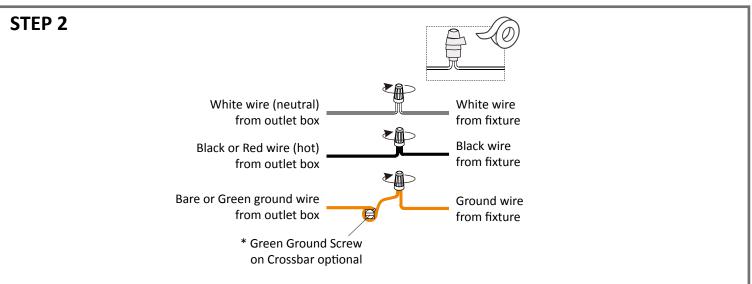

#### ▲ Warnings and Cautions

Turn off the electricity at the circuit breaker before installation. Consult a licensed electrician if in doubt about installation.

Turn off power to the fixture and allow the bulbs to cool before replacing.