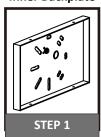

# Installation Guide For Style DAL8629EK

### **Tools Required**



#### **Light Source**





TYPE A

4 BULBS REQUIRED
BULBS NOT INCLUDED

#### ▲ Warnings and Cautions

Turn off the electricity at the circuit breaker before installation. Consult a licensed electrician if in doubt about installation.

Turn off power to the fixture and allow the bulbs to cool before replacing.

#### **Package Contents**

**Preparation:** Identify and inspect all parts before beginning the installation.

**Missing or damaged parts?** Contat your original place of purchase.





## **Table of Contents**

**Inner Backplate** 





















Remove socket collar



Install glass shade





## STEP 5