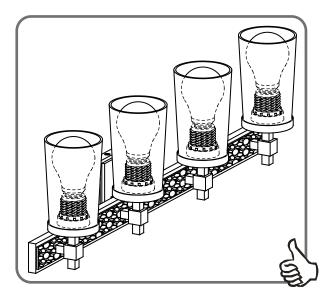

# Installation Guide For Style DAL8629EK

### **Tools Required**



#### **Light Source**





TYPE A

4 BULBS REQUIRED
BULBS NOT INCLUDED

#### ▲ Warnings and Cautions

Turn off the electricity at the circuit breaker before installation. Consult a licensed electrician if in doubt about installation.

Turn off power to the fixture and allow the bulbs to cool before replacing.

#### **Package Contents**

**Preparation:** Identify and inspect all parts before beginning the installation.

**Missing or damaged parts?** Contat your original place of purchase.





## **Table of Contents**

**Inner Backplate** 





















Remove socket collar



Install glass shade





## STEP 5