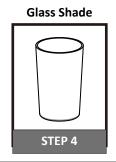

## **Table of Contents**

**Inner Backplate** 

Remove socket collar

Install glass shade