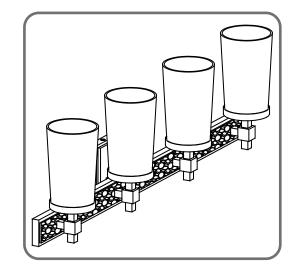

# Installation Guide For Style DAL8629EK

### **Tools Required**



#### **Light Source**





TYPE A

4 BULBS REQUIRED
BULBS NOT INCLUDED

#### ▲ Warnings and Cautions

Turn off the electricity at the circuit breaker before installation. Consult a licensed electrician if in doubt about installation.

Turn off power to the fixture and allow the bulbs to cool before replacing.

#### **Package Contents**

**Preparation:** Identify and inspect all parts before beginning the installation.

**Missing or damaged parts?** Contat your original place of purchase.





## **Table of Contents**

**Inner Backplate** 





















Remove socket collar



Install glass shade





## STEP 5