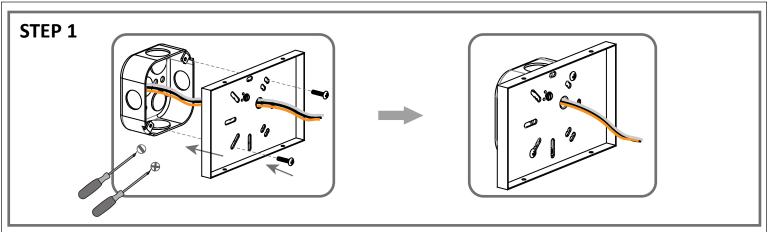

## **Table of Contents**

**Inner Backplate** 

Remove socket collar

Install glass shade