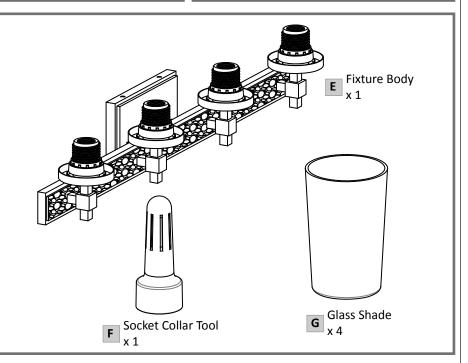

#### **Package Contents**

**Preparation:** Identify and inspect all parts before beginning the installation.

**Missing or damaged parts?** Contat your original place of purchase.

## **Table of Contents**

**Inner Backplate** 

Remove socket collar

Install glass shade