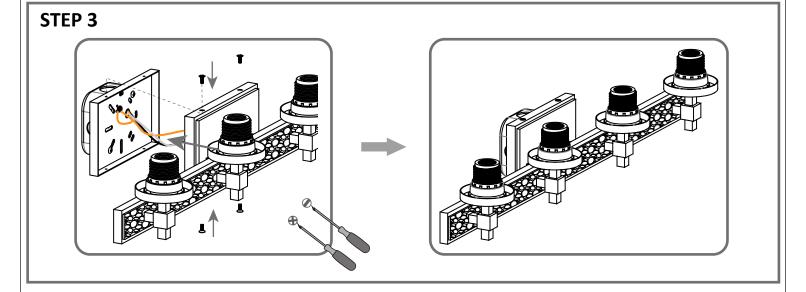

## **Table of Contents**

**Inner Backplate** 

Remove socket collar

Install glass shade