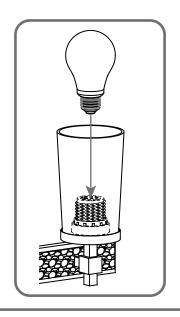

# Installation Guide For Style DAL8629EK

### **Tools Required**



#### **Light Source**





TYPE A

4 BULBS REQUIRED
BULBS NOT INCLUDED

#### ▲ Warnings and Cautions

Turn off the electricity at the circuit breaker before installation. Consult a licensed electrician if in doubt about installation.

Turn off power to the fixture and allow the bulbs to cool before replacing.

#### **Package Contents**

**Preparation:** Identify and inspect all parts before beginning the installation.

**Missing or damaged parts?** Contat your original place of purchase.





## **Table of Contents**

**Inner Backplate** 





















Remove socket collar



Install glass shade





## STEP 5