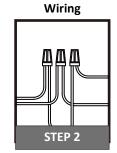

## **Table of Contents**

**Inner Backplate** 

Remove socket collar

Install glass shade