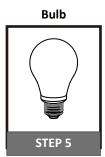

# Installation Guide For Style DAL8629EK

### **Tools Required**



#### **Light Source**





TYPE A

4 BULBS REQUIRED
BULBS NOT INCLUDED

#### ▲ Warnings and Cautions

Turn off the electricity at the circuit breaker before installation. Consult a licensed electrician if in doubt about installation.

Turn off power to the fixture and allow the bulbs to cool before replacing.

#### **Package Contents**

**Preparation:** Identify and inspect all parts before beginning the installation.

**Missing or damaged parts?** Contat your original place of purchase.





## **Table of Contents**

**Inner Backplate** 





















Remove socket collar



Install glass shade





## STEP 5