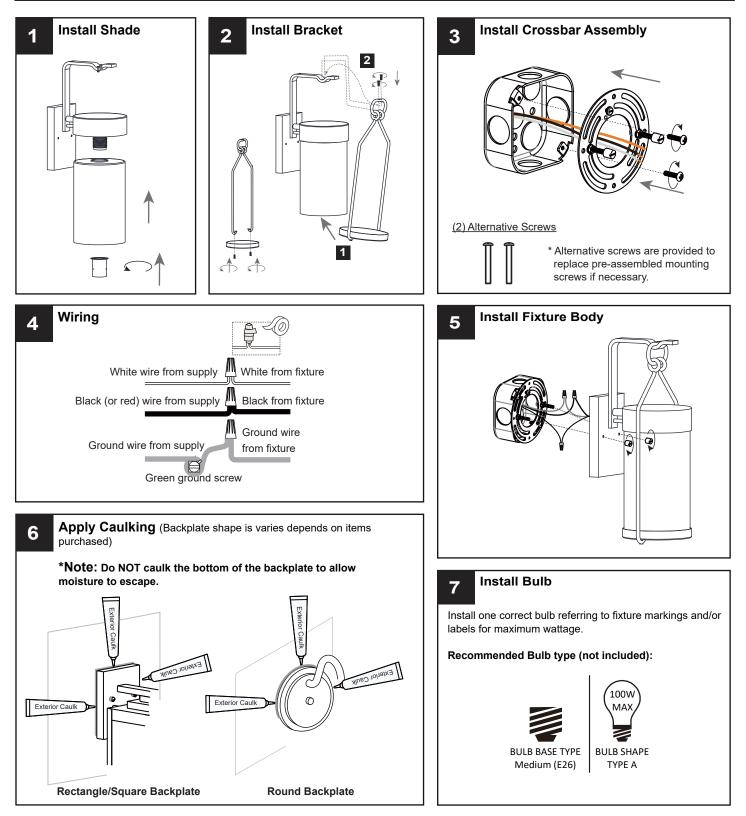

## INSTALLATION

Your installation is now complete! Restore electricity and save this sheet for future reference.