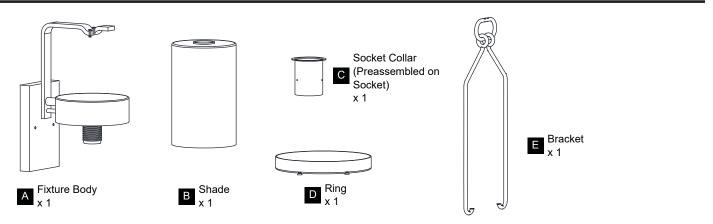

- RISK OF ELECTRIC SHOCK Before beginning installation, turn off electricity at the circuit breaker box or the main fuse box.
- RISK OF FIRE Use bulbs specified by the markings and/or labels on the fixture.

## CAUTION

- For your safety, read instructions completely before beginning installation.
- If in doubt about electrical installation, consult a licensed electrician.
- Turn off electricity to fixture before replacing the bulb(s).

#### TOOLS REQUIRED



## CARE AND MAINTENANCE

• Wipe clean using soft, dry cloth or static duster. Always avoid using harsh chemicals and abrasives to clean fixture as they may damage the finish.

If you need further assistance call Quoizel Customer Care at 1-800-645-3184 (9:00am - 5:00pm EST), or visit us on-line at www.quoizel.com.

# PACKAGE CONTENTS



## MOUNTING HARDWARE



## INSTALLATION



Your installation is now complete! Restore electricity and save this sheet for future reference.