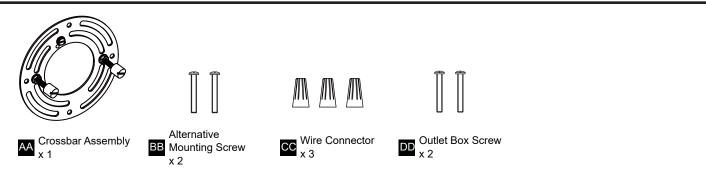

Before beginning installation, turn off electricity at the circuit breaker box or the main fuse box.
- RISK OF FIRE Use bulbs specified by the markings and/or labels on the fixture.

## CAUTION

- For your safety, read instructions completely before beginning installation.
- If in doubt about electrical installation, consult a licensed electrician.
- Turn off electricity to fixture before replacing the bulb(s).

#### TOOLS REQUIRED



## CARE AND MAINTENANCE

• Wipe clean using soft, dry cloth or static duster. Always avoid using harsh chemicals and abrasives to clean fixture as they may damage the finish.

If you need further assistance call Quoizel Customer Care at 1-800-645-3184 (9:00am - 5:00pm EST), or visit us on-line at www.quoizel.com.

# PACKAGE CONTENTS



## MOUNTING HARDWARE



## INSTALLATION



Your installation is now complete! Restore electricity and save this sheet for future reference.