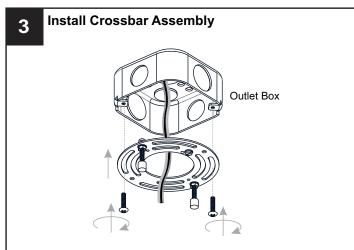

c duster. Always avoid using harsh chemicals and abrasives to clean fixture as they may damage the finish.

If you need further assistance call Quoizel Customer Care at 1-800-645-3184 (9:00am - 5:00pm EST), or visit us on-line at www.quoizel.com.

# **PACKAGE CONTENTS**



# **MOUNTING HARDWARE**











Outlet Box Screw

#### **OPTION 1: PENDANT - COB2816MBK**















Your installation is now complete! Restore electricity and save this sheet for future reference.

**IMPORTANT:** This CONVERTIBLE fixture can be mounted as pendant light or semi-flush light. **DO NOT CUT SUPPLY WIRES** if you intend to use it as pendant light.

#### **OPTION 2: SEMI-FLUSH - COB1716MBK**

\* Set aside (2) 6"L Rods and (2) 12"L Rods since they are not required for the semi-flush installation.















Your installation is now complete! Restore electricity and save this sheet for future reference.