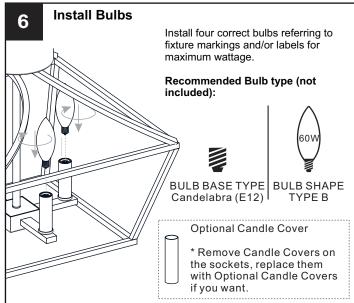

er. Always avoid using harsh chemicals and abrasives to clean fixture as they may damage the finish.

If you need further assistance call Quoizel Customer Care at 1-800-645-3184 (9:00am - 5:00pm EST), or visit us on-line at www.quoizel.com.

# **PACKAGE CONTENTS**



# **MOUNTING HARDWARE**











Outlet Box Screw

#### **OPTION 1: PENDANT - COB2816MBK**















Your installation is now complete! Restore electricity and save this sheet for future reference.

**IMPORTANT:** This CONVERTIBLE fixture can be mounted as pendant light or semi-flush light. **DO NOT CUT SUPPLY WIRES** if you intend to use it as pendant light.

#### **OPTION 2: SEMI-FLUSH - COB1716MBK**

\* Set aside (2) 6"L Rods and (2) 12"L Rods since they are not required for the semi-flush installation.















Your installation is now complete! Restore electricity and save this sheet for future reference.