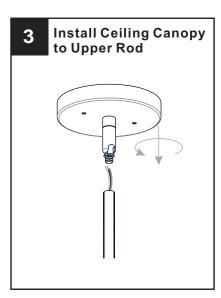

#### **OPTION 1: PENDANT - COB2816MBK**

Your installation is now complete! Restore electricity and save this sheet for future reference.

**IMPORTANT:** This CONVERTIBLE fixture can be mounted as pendant light or semi-flush light. **DO NOT CUT SUPPLY WIRES** if you intend to use it as pendant light.