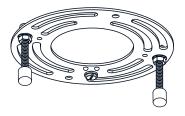

on, turn off electricity at the circuit breaker box or the main fuse box.
- · RISK OF FIRE Use bulbs specified by the markings and/or labels on the fixture.

#### CAUTION

- · For your safety, read instructions completely before beginning installation.
- If in doubt about electrical installation, consult a licensed electrician.
- Turn off electricity to fixture before replacing the bulb(s).

#### **TOOLS REQUIRED**











# **CARE AND MAINTENANCE**

• Wipe clean using soft, dry cloth or static duster. Always avoid using harsh chemicals and abrasives to clean fixture as they may damage the finish.

If you need further assistance call Quoizel Customer Care at 1-800-645-3184 (9:00am - 5:00pm EST), or visit us on-line at www.quoizel.com.

# **PACKAGE CONTENTS**



# **MOUNTING HARDWARE**











Outlet Box Screw

#### **OPTION 1: PENDANT - COB2816MBK**















Your installation is now complete! Restore electricity and save this sheet for future reference.

**IMPORTANT:** This CONVERTIBLE fixture can be mounted as pendant light or semi-flush light. **DO NOT CUT SUPPLY WIRES** if you intend to use it as pendant light.

#### **OPTION 2: SEMI-FLUSH - COB1716MBK**

\* Set aside (2) 6"L Rods and (2) 12"L Rods since they are not required for the semi-flush installation.















Your installation is now complete! Restore electricity and save this sheet for future reference.