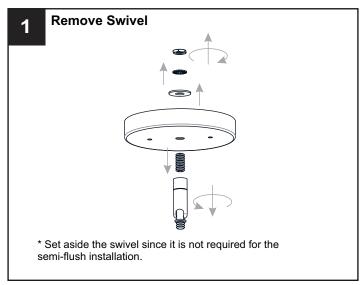

#### **OPTION 2: SEMI-FLUSH - COB1716MBK**

\* Set aside (2) 6"L Rods and (2) 12"L Rods since they are not required for the semi-flush installation.

Your installation is now complete! Restore electricity and save this sheet for future reference.