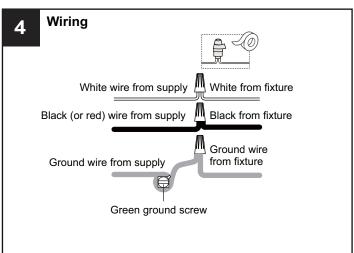

duster. Always avoid using harsh chemicals and abrasives to clean fixture as they may damage the finish.

If you need further assistance call Quoizel Customer Care at 1-800-645-3184 (9:00am - 5:00pm EST), or visit us on-line at www.quoizel.com.

# **PACKAGE CONTENTS**



# **MOUNTING HARDWARE**











Outlet Box Screw

#### **OPTION 1: PENDANT - COB2816MBK**















Your installation is now complete! Restore electricity and save this sheet for future reference.

**IMPORTANT:** This CONVERTIBLE fixture can be mounted as pendant light or semi-flush light. **DO NOT CUT SUPPLY WIRES** if you intend to use it as pendant light.

#### **OPTION 2: SEMI-FLUSH - COB1716MBK**

\* Set aside (2) 6"L Rods and (2) 12"L Rods since they are not required for the semi-flush installation.















Your installation is now complete! Restore electricity and save this sheet for future reference.