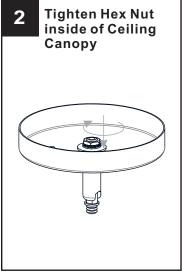

x.
- · RISK OF FIRE Use bulbs specified by the markings and/or labels on the fixture.

#### CAUTION

- · For your safety, read instructions completely before beginning installation.
- If in doubt about electrical installation, consult a licensed electrician.
- Turn off electricity to fixture before replacing the bulb(s).

#### **TOOLS REQUIRED**











# **CARE AND MAINTENANCE**

• Wipe clean using soft, dry cloth or static duster. Always avoid using harsh chemicals and abrasives to clean fixture as they may damage the finish.

If you need further assistance call Quoizel Customer Care at 1-800-645-3184 (9:00am - 5:00pm EST), or visit us on-line at www.quoizel.com.

# **PACKAGE CONTENTS**



# **MOUNTING HARDWARE**











Outlet Box Screw

#### **OPTION 1: PENDANT - COB2816MBK**















Your installation is now complete! Restore electricity and save this sheet for future reference.

**IMPORTANT:** This CONVERTIBLE fixture can be mounted as pendant light or semi-flush light. **DO NOT CUT SUPPLY WIRES** if you intend to use it as pendant light.

#### **OPTION 2: SEMI-FLUSH - COB1716MBK**

\* Set aside (2) 6"L Rods and (2) 12"L Rods since they are not required for the semi-flush installation.















Your installation is now complete! Restore electricity and save this sheet for future reference.