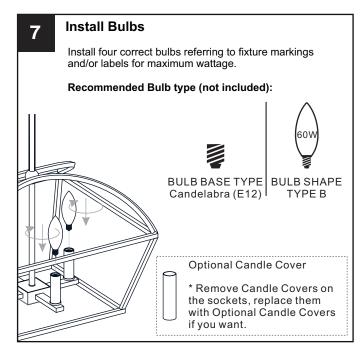

### WARNING

- RISK OF ELECTRIC SHOCK Before beginning installation, turn off electricity at the circuit breaker box or the main fuse box.
- · RISK OF FIRE Use bulbs specified by the markings and/or labels on the fixture.