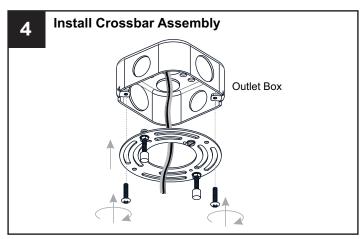

· RISK OF FIRE Use bulbs specified by the markings and/or labels on the fixture.

#### CAUTION

- · For your safety, read instructions completely before beginning installation.
- If in doubt about electrical installation, consult a licensed electrician.
- Turn off electricity to fixture before replacing the bulb(s).

#### **TOOLS REQUIRED**











# **CARE AND MAINTENANCE**

• Wipe clean using soft, dry cloth or static duster. Always avoid using harsh chemicals and abrasives to clean fixture as they may damage the finish.

If you need further assistance call Quoizel Customer Care at 1-800-645-3184 (9:00am - 5:00pm EST), or visit us on-line at www.quoizel.com.

# **PACKAGE CONTENTS**



# **MOUNTING HARDWARE**











Outlet Box Screw

#### **OPTION 1: PENDANT - COB2816MBK**















Your installation is now complete! Restore electricity and save this sheet for future reference.

**IMPORTANT:** This CONVERTIBLE fixture can be mounted as pendant light or semi-flush light. **DO NOT CUT SUPPLY WIRES** if you intend to use it as pendant light.

#### **OPTION 2: SEMI-FLUSH - COB1716MBK**

\* Set aside (2) 6"L Rods and (2) 12"L Rods since they are not required for the semi-flush installation.















Your installation is now complete! Restore electricity and save this sheet for future reference.