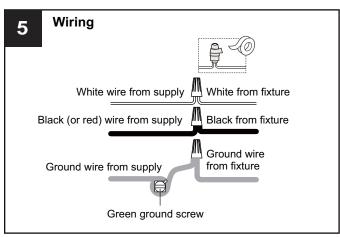

### WARNING

- RISK OF ELECTRIC SHOCK Before beginning installation, turn off electricity at the circuit breaker box or the main fuse box.
- · RISK OF FIRE Use bulbs specified by the markings and/or labels on the fixture.

#### CAUTION

- · For your safety, read instructions completely before beginning installation.
- If in doubt about electrical installation, consult a licensed electrician.
- Turn off electricity to fixture before replacing the bulb(s).