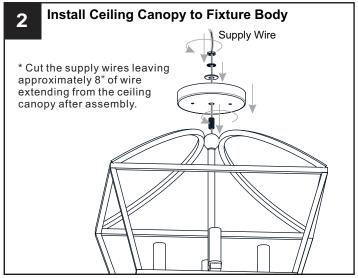

#### **OPTION 2: SEMI-FLUSH - COB1716MBK**

\* Set aside (2) 6"L Rods and (2) 12"L Rods since they are not required for the semi-flush installation.

Your installation is now complete! Restore electricity and save this sheet for future reference.