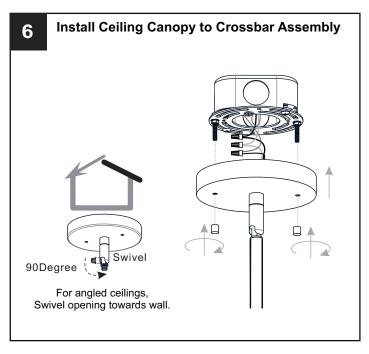

#### **OPTION 1: PENDANT - COB2816MBK**

Your installation is now complete! Restore electricity and save this sheet for future reference.

**IMPORTANT:** This CONVERTIBLE fixture can be mounted as pendant light or semi-flush light. **DO NOT CUT SUPPLY WIRES** if you intend to use it as pendant light.

#### **OPTION 2: SEMI-FLUSH - COB1716MBK**

\* Set aside (2) 6"L Rods and (2) 12"L Rods since they are not required for the semi-flush installation.

Your installation is now complete! Restore electricity and save this sheet for future reference.