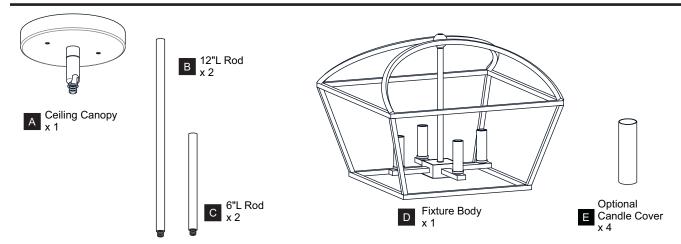

# **PACKAGE CONTENTS**

#### **OPTION 2: SEMI-FLUSH - COB1716MBK**

\* Set aside (2) 6"L Rods and (2) 12"L Rods since they are not required for the semi-flush installation.

Your installation is now complete! Restore electricity and save this sheet for future reference.