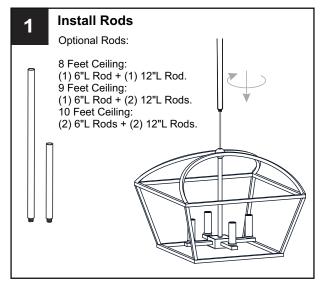

#### **OPTION 2: SEMI-FLUSH - COB1716MBK**

\* Set aside (2) 6"L Rods and (2) 12"L Rods since they are not required for the semi-flush installation.

Your installation is now complete! Restore electricity and save this sheet for future reference.