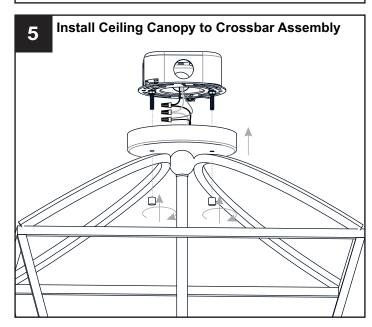

ster. Always avoid using harsh chemicals and abrasives to clean fixture as they may damage the finish.

If you need further assistance call Quoizel Customer Care at 1-800-645-3184 (9:00am - 5:00pm EST), or visit us on-line at www.quoizel.com.

# **PACKAGE CONTENTS**



# **MOUNTING HARDWARE**











Outlet Box Screw

#### **OPTION 1: PENDANT - COB2816MBK**















Your installation is now complete! Restore electricity and save this sheet for future reference.

**IMPORTANT:** This CONVERTIBLE fixture can be mounted as pendant light or semi-flush light. **DO NOT CUT SUPPLY WIRES** if you intend to use it as pendant light.

#### **OPTION 2: SEMI-FLUSH - COB1716MBK**

\* Set aside (2) 6"L Rods and (2) 12"L Rods since they are not required for the semi-flush installation.















Your installation is now complete! Restore electricity and save this sheet for future reference.