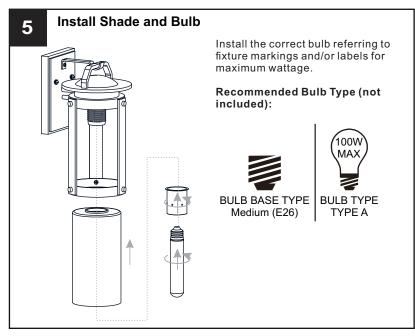

pecified by the markings and/or labels on the fixture.

#### **CAUTION**

- For your safety, read instructions completely before beginning installation.
- If in doubt about electrical installation, consult a licensed electrician.
- Turn off electricity to fixture before replacing the bulb(s).

#### **TOOLS REQUIRED**









## **CARE AND MAINTENANCE**

Wipe clean using soft, dry cloth or static duster. Always avoid using harsh chemicals and abrasives to clean fixture as they may damage the finish.

If you need further assistance call Quoizel Customer Care at 1-800-645-3184 (9:00am - 5:00pm EST), or visit us on-line at www.quoizel.com.

### **PACKAGE CONTENTS**



## **MOUNTING HARDWARE**







Alternate Mounting Screw вв x 2



Wire Connector x 3



**Outlet Box Screw** DD x 2













Your installation is now complete! Restore electricity and save this sheet for future reference.