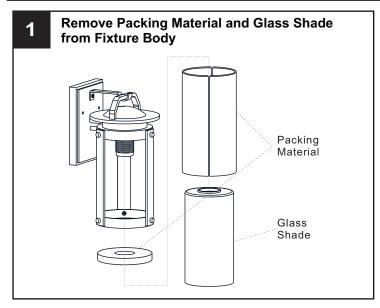

bulbs specified by the markings and/or labels on the fixture.

#### **CAUTION**

- For your safety, read instructions completely before beginning installation.
- If in doubt about electrical installation, consult a licensed electrician.
- Turn off electricity to fixture before replacing the bulb(s).

#### **TOOLS REQUIRED**









## **CARE AND MAINTENANCE**

Wipe clean using soft, dry cloth or static duster. Always avoid using harsh chemicals and abrasives to clean fixture as they may damage the finish.

If you need further assistance call Quoizel Customer Care at 1-800-645-3184 (9:00am - 5:00pm EST), or visit us on-line at www.quoizel.com.

### **PACKAGE CONTENTS**



## **MOUNTING HARDWARE**







Alternate Mounting Screw вв x 2



Wire Connector x 3



**Outlet Box Screw** DD x 2













Your installation is now complete! Restore electricity and save this sheet for future reference.