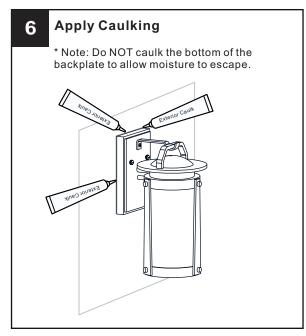

## **MOUNTING HARDWARE**

Alternate Mounting Screw вв x 2

Wire Connector x 3

**Outlet Box Screw** DD x 2

Your installation is now complete! Restore electricity and save this sheet for future reference.