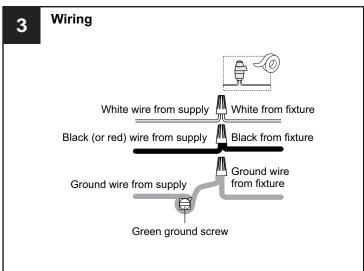

## **SAFETY INFORMATION**

Released Date: 2022-09-06

Please read and understand this entire manual before attempting to assemble, install or operate the product. WARNING

- RISK OF ELECTRIC SHOCK Before beginning installation, turn off electricity at the circuit breaker box or the main fuse box.
- RISK OF FIRE Use bulbs specified by the markings and/or labels on the fixture.

#### **CAUTION**

- For your safety, read instructions completely before beginning installation.
- If in doubt about electrical installation, consult a licensed electrician.
- Turn off electricity to fixture before replacing the bulb(s).