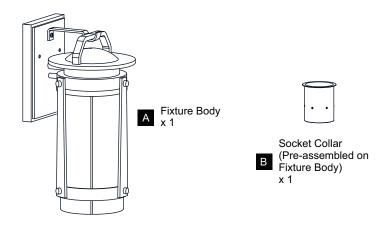

Before beginning installation, turn off electricity at the circuit breaker box or the main fuse box.
- RISK OF FIRE Use bulbs specified by the markings and/or labels on the fixture.

#### **CAUTION**

- For your safety, read instructions completely before beginning installation.
- If in doubt about electrical installation, consult a licensed electrician.
- Turn off electricity to fixture before replacing the bulb(s).

#### **TOOLS REQUIRED**









## **CARE AND MAINTENANCE**

Wipe clean using soft, dry cloth or static duster. Always avoid using harsh chemicals and abrasives to clean fixture as they may damage the finish.

If you need further assistance call Quoizel Customer Care at 1-800-645-3184 (9:00am - 5:00pm EST), or visit us on-line at www.quoizel.com.

### **PACKAGE CONTENTS**



## **MOUNTING HARDWARE**







Alternate Mounting Screw вв x 2



Wire Connector x 3



**Outlet Box Screw** DD x 2













Your installation is now complete! Restore electricity and save this sheet for future reference.