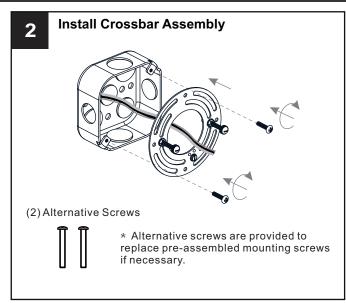

## **MOUNTING HARDWARE**

Alternate Mounting Screw вв x 2

Wire Connector x 3

**Outlet Box Screw** DD x 2

Your installation is now complete! Restore electricity and save this sheet for future reference.