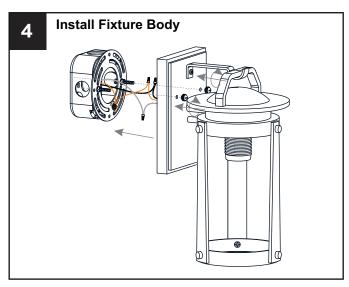

## **MOUNTING HARDWARE**

Alternate Mounting Screw вв x 2

Wire Connector x 3

**Outlet Box Screw** DD x 2

Your installation is now complete! Restore electricity and save this sheet for future reference.