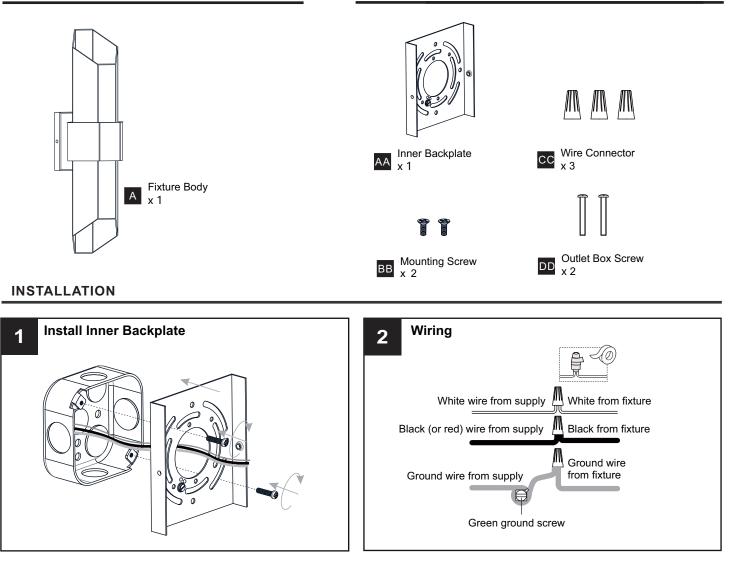

#### **PACKAGE CONTENTS**

#### **MOUNTING HARDWARE**

Wattage

12W

12W

22W

22W

120Vac, 60Hz

Model No.

#### INSTALLATION

Your installation is now complete! Restore electricity and save this sheet for future reference.