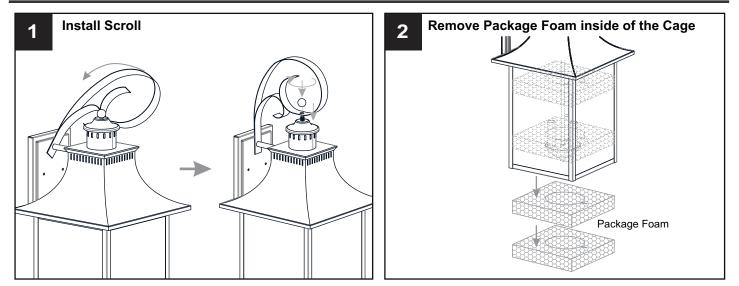

ff electricity at the circuit breaker box or the main fuse box.
- RISK OF FIRE Use bulbs specified by the markings and/or labels on the fixture.
- CAUTION

٠

- For your safety, read instructions completely before beginning installation.
- If in doubt about electrical installation, consult a licensed electrician.
- Turn off electricity to fixture before replacing the bulb(s).

#### **TOOLS REQUIRED**



#### **CARE AND MAINTENANCE**

• Wipe clean using soft, dry cloth or static duster. Always avoid using harsh chemicals and abrasives to clean fixture as they may damage the finish.

If you need further assistance call Quoizel Customer Care at 1-800-645-3184 (9:00am - 5:00pm EST), or visit us on-line at www.quoizel.com.

#### **PACKAGE CONTENTS**

### MOUNTING HARDWARE



#### INSTALLATION



### INSTALLATION



Your installation is now complete! Restore electricity and save this sheet for future reference.