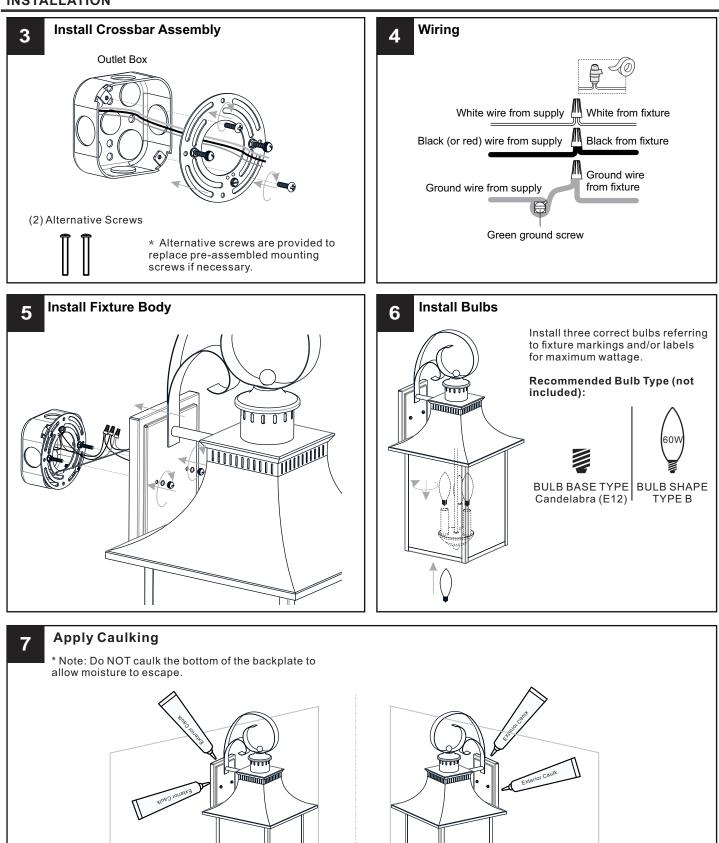

e circuit breaker box or the main fuse box.
- RISK OF FIRE Use bulbs specified by the markings and/or labels on the fixture.
- CAUTION

٠

- For your safety, read instructions completely before beginning installation.
- If in doubt about electrical installation, consult a licensed electrician.
- Turn off electricity to fixture before replacing the bulb(s).

#### **TOOLS REQUIRED**



#### **CARE AND MAINTENANCE**

• Wipe clean using soft, dry cloth or static duster. Always avoid using harsh chemicals and abrasives to clean fixture as they may damage the finish.

If you need further assistance call Quoizel Customer Care at 1-800-645-3184 (9:00am - 5:00pm EST), or visit us on-line at www.quoizel.com.

#### **PACKAGE CONTENTS**

### MOUNTING HARDWARE



#### INSTALLATION



### INSTALLATION



Your installation is now complete! Restore electricity and save this sheet for future reference.