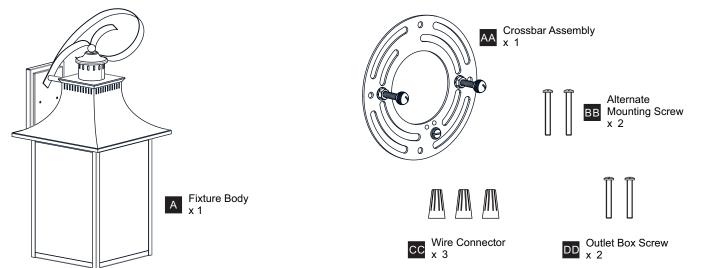

installation, turn off electricity at the circuit breaker box or the main fuse box.
- RISK OF FIRE Use bulbs specified by the markings and/or labels on the fixture.
- CAUTION

٠

- For your safety, read instructions completely before beginning installation.
- If in doubt about electrical installation, consult a licensed electrician.
- Turn off electricity to fixture before replacing the bulb(s).

#### **TOOLS REQUIRED**



#### **CARE AND MAINTENANCE**

• Wipe clean using soft, dry cloth or static duster. Always avoid using harsh chemicals and abrasives to clean fixture as they may damage the finish.

If you need further assistance call Quoizel Customer Care at 1-800-645-3184 (9:00am - 5:00pm EST), or visit us on-line at www.quoizel.com.

#### **PACKAGE CONTENTS**

### MOUNTING HARDWARE



#### INSTALLATION



### INSTALLATION



Your installation is now complete! Restore electricity and save this sheet for future reference.