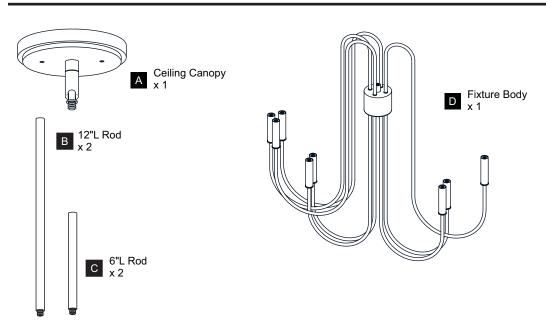

SHOCK Before beginning installation, turn off electricity at the circuit breaker box or the main fuse box.
- RISK OF FIRE Use bulbs specified by the markings and/or labels on the fixture.

#### CAUTION

- For your safety, read instructions completely before beginning installation.
- If in doubt about electrical installation, consult a licensed electrician.
- Turn off electricity to fixture before replacing the bulb(s).

#### **TOOLS REQUIRED**



#### **CARE AND MAINTENANCE**

• Wipe clean using soft, dry cloth or static duster. Always avoid using harsh chemicals and abrasives to clean fixture as they may damage the finish.

If you need further assistance call Quoizel Customer Care at 1-800-645-3184 (9:00am - 5:00pm EST), or visit us on-line at www.quoizel.com.

#### **PACKAGE CONTENTS**



## **MOUNTING HARDWARE**











Outlet Box Screw















Your installation is now complete! Restore electricity and save this sheet for future reference.