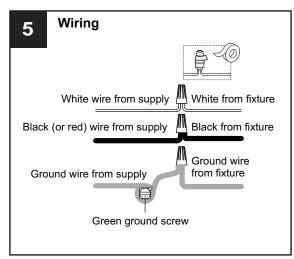

## **MOUNTING HARDWARE**

Outlet Box Screw

Your installation is now complete! Restore electricity and save this sheet for future reference.