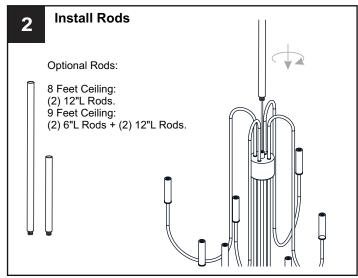

at the circuit breaker box or the main fuse box.
- RISK OF FIRE Use bulbs specified by the markings and/or labels on the fixture.

#### CAUTION

- For your safety, read instructions completely before beginning installation.
- If in doubt about electrical installation, consult a licensed electrician.
- Turn off electricity to fixture before replacing the bulb(s).

#### **TOOLS REQUIRED**



#### **CARE AND MAINTENANCE**

• Wipe clean using soft, dry cloth or static duster. Always avoid using harsh chemicals and abrasives to clean fixture as they may damage the finish.

If you need further assistance call Quoizel Customer Care at 1-800-645-3184 (9:00am - 5:00pm EST), or visit us on-line at www.quoizel.com.

#### **PACKAGE CONTENTS**



## **MOUNTING HARDWARE**











Outlet Box Screw















Your installation is now complete! Restore electricity and save this sheet for future reference.