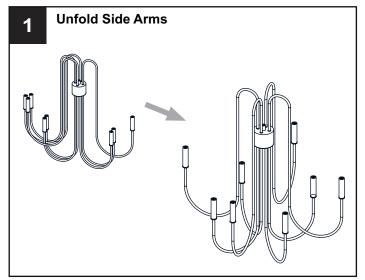

y at the circuit breaker box or the main fuse box.
- RISK OF FIRE Use bulbs specified by the markings and/or labels on the fixture.

#### CAUTION

- For your safety, read instructions completely before beginning installation.
- If in doubt about electrical installation, consult a licensed electrician.
- Turn off electricity to fixture before replacing the bulb(s).

#### **TOOLS REQUIRED**



#### **CARE AND MAINTENANCE**

• Wipe clean using soft, dry cloth or static duster. Always avoid using harsh chemicals and abrasives to clean fixture as they may damage the finish.

If you need further assistance call Quoizel Customer Care at 1-800-645-3184 (9:00am - 5:00pm EST), or visit us on-line at www.quoizel.com.

#### **PACKAGE CONTENTS**



## **MOUNTING HARDWARE**











Outlet Box Screw















Your installation is now complete! Restore electricity and save this sheet for future reference.