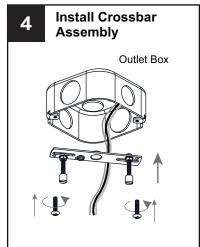

## **MOUNTING HARDWARE**

Outlet Box Screw

Your installation is now complete! Restore electricity and save this sheet for future reference.