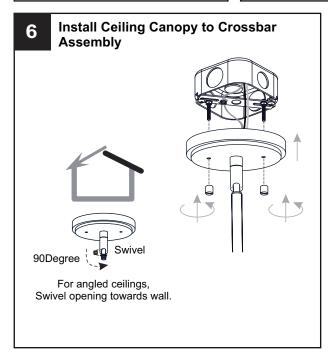

## **MOUNTING HARDWARE**

Outlet Box Screw

Your installation is now complete! Restore electricity and save this sheet for future reference.