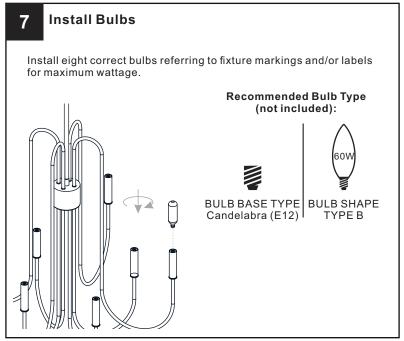

### **SAFETY INFORMATION**

Released Date: 2022-02-18

Please read and understand this entire manual before attempting to assemble, install or operate the product. **WARNING** 

- RISK OF ELECTRIC SHOCK Before beginning installation, turn off electricity at the circuit breaker box or the main fuse box.
- RISK OF FIRE Use bulbs specified by the markings and/or labels on the fixture.