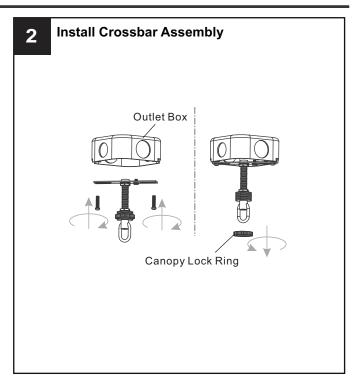

### **MOUNTING HARDWARE**

Wire Connector вв х3

**Outlet Box Screw** x 2

Ceiling Canopy DD x 1

Fixture Chain x 1

Your installation is now complete! Restore electricity and save this sheet for future reference.