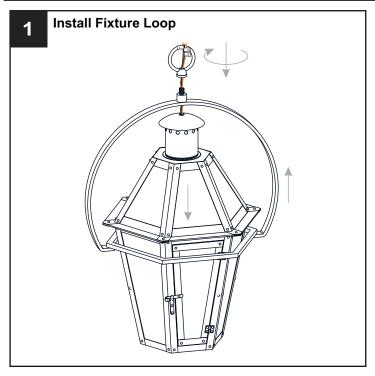

### **MOUNTING HARDWARE**

Wire Connector вв х3

**Outlet Box Screw** x 2

Ceiling Canopy DD x 1

Fixture Chain x 1

Your installation is now complete! Restore electricity and save this sheet for future reference.