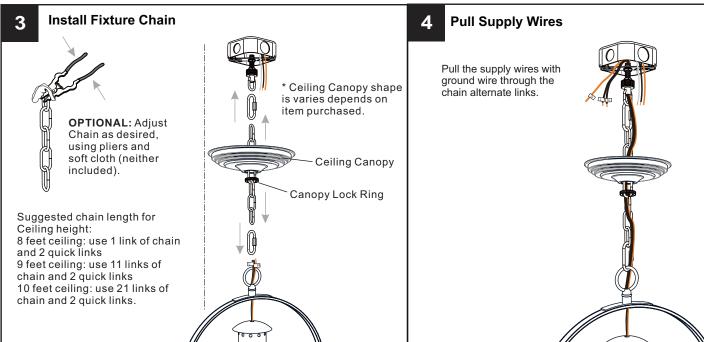

### **MOUNTING HARDWARE**

Wire Connector вв х3

**Outlet Box Screw** x 2

Ceiling Canopy DD x 1

Fixture Chain x 1

Your installation is now complete! Restore electricity and save this sheet for future reference.