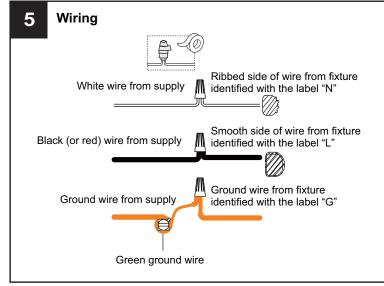

### **MOUNTING HARDWARE**

Wire Connector вв х3

**Outlet Box Screw** x 2

Ceiling Canopy DD x 1

Fixture Chain x 1

Your installation is now complete! Restore electricity and save this sheet for future reference.