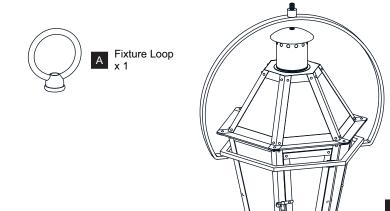

ECTRIC SHOCK Before beginning installation, turn off electricity at the circuit breaker box or the main fuse box.
- RISK OF FIRE Use bulbs specified by the markings and/or labels on the fixture.

#### CAUTION

- For your safety, read instructions completely before beginning installation.
- If in doubt about electrical installation, consult a licensed electrician.
- Turn off electricity to fixture before replacing the bulb(s).

#### **TOOLS REQUIRED**













### **CARE AND MAINTENANCE**

Wipe clean using soft, dry cloth or static duster. Always avoid using harsh chemicals and abrasives to clean fixture as they may damage

If you need further assistance call Quoizel Customer Care at 1-800-645-3184 (9:00am - 5:00pm EST), or visit us on-line at www.quoizel.com.

## **PACKAGE CONTENTS**



B Fixture Holder

Fixture Body С

### **MOUNTING HARDWARE**







Wire Connector вв х3



**Outlet Box Screw** x 2



Ceiling Canopy DD x 1







Fixture Chain x 1

















Your installation is now complete! Restore electricity and save this sheet for future reference.