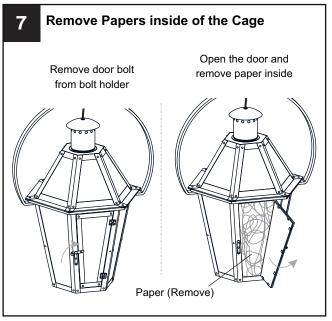

on the fixture.

#### CAUTION

- For your safety, read instructions completely before beginning installation.
- If in doubt about electrical installation, consult a licensed electrician.
- Turn off electricity to fixture before replacing the bulb(s).

#### **TOOLS REQUIRED**













### **CARE AND MAINTENANCE**

Wipe clean using soft, dry cloth or static duster. Always avoid using harsh chemicals and abrasives to clean fixture as they may damage

If you need further assistance call Quoizel Customer Care at 1-800-645-3184 (9:00am - 5:00pm EST), or visit us on-line at www.quoizel.com.

## **PACKAGE CONTENTS**



B Fixture Holder

Fixture Body С

### **MOUNTING HARDWARE**







Wire Connector вв х3



**Outlet Box Screw** x 2



Ceiling Canopy DD x 1







Fixture Chain x 1

















Your installation is now complete! Restore electricity and save this sheet for future reference.