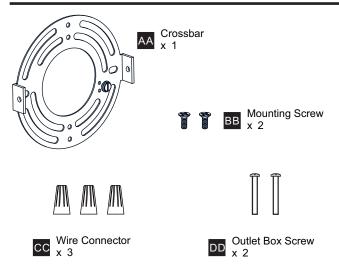

stallation, turn off electricity at the circuit breaker box or the main fuse box.
- RISK OF FIRE Use bulbs specified by the markings and/or labels on the fixture.

#### CAUTION

- For your safety, read instructions completely before beginning installation.
- If in doubt about electrical installation, consult a licensed electrician.
- Turn off electricity to fixture before replacing the bulb(s).

#### **TOOLS REQUIRED**



## **CARE AND MAINTENANCE**

 Wipe clean using soft, dry cloth or static duster. Always avoid using harsh chemicals and abrasives to clean fixture as they may damage the finish.

If you need further assistance call Quoizel Customer Care at 1-800-645-3184 (9:00am - 5:00pm EST), or visit us on-line at www.quoizel.com.

## **PACKAGE CONTENTS**



#### **MOUNTING HARDWARE**



#### **INSTALLATION**











Your installation is now complete! Restore electricity and save this sheet for future reference.

## **HOW TO REPLACE GLASS PANEL**







Reverse the above steps to reinstall the glass holder and the cage.