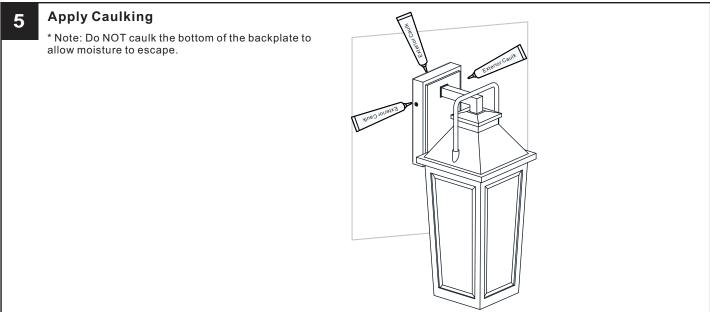

#### **INSTALLATION**

Your installation is now complete! Restore electricity and save this sheet for future reference.