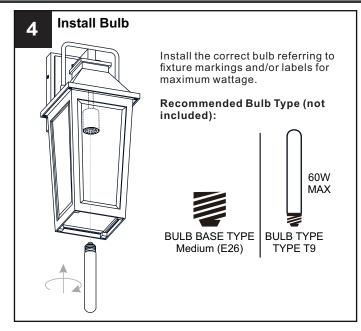

- RISK OF ELECTRIC SHOCK Before beginning installation, turn off electricity at the circuit breaker box or the main fuse box.
- RISK OF FIRE Use bulbs specified by the markings and/or labels on the fixture.

#### CAUTION

- For your safety, read instructions completely before beginning installation.
- If in doubt about electrical installation, consult a licensed electrician.
- Turn off electricity to fixture before replacing the bulb(s).

#### **INSTALLATION**

Your installation is now complete! Restore electricity and save this sheet for future reference.