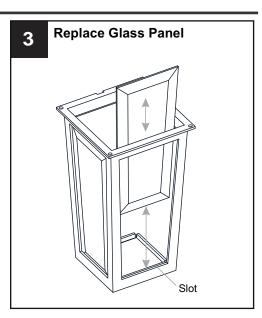

## **HOW TO REPLACE GLASS PANEL**

Reverse the above steps to reinstall the glass holder and the cage.