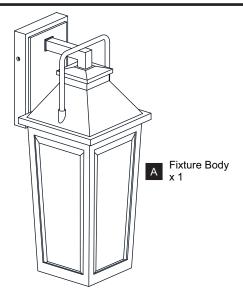

TRIC SHOCK Before beginning installation, turn off electricity at the circuit breaker box or the main fuse box.
- RISK OF FIRE Use bulbs specified by the markings and/or labels on the fixture.

#### CAUTION

- For your safety, read instructions completely before beginning installation.
- If in doubt about electrical installation, consult a licensed electrician.
- Turn off electricity to fixture before replacing the bulb(s).

#### **TOOLS REQUIRED**



## **CARE AND MAINTENANCE**

 Wipe clean using soft, dry cloth or static duster. Always avoid using harsh chemicals and abrasives to clean fixture as they may damage the finish.

If you need further assistance call Quoizel Customer Care at 1-800-645-3184 (9:00am - 5:00pm EST), or visit us on-line at www.quoizel.com.

## **PACKAGE CONTENTS**



#### **MOUNTING HARDWARE**



#### **INSTALLATION**











Your installation is now complete! Restore electricity and save this sheet for future reference.

## **HOW TO REPLACE GLASS PANEL**







Reverse the above steps to reinstall the glass holder and the cage.