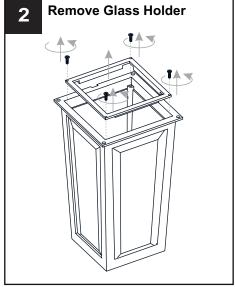

## **HOW TO REPLACE GLASS PANEL**

Reverse the above steps to reinstall the glass holder and the cage.