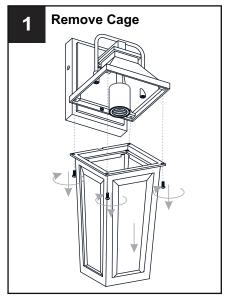

## **HOW TO REPLACE GLASS PANEL**

Reverse the above steps to reinstall the glass holder and the cage.