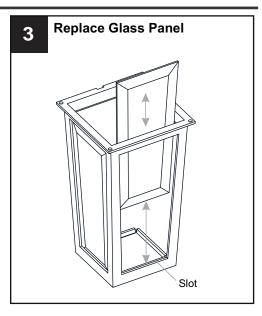

# **HOW TO REPLACE GLASS PANEL**

Reverse the above steps to reinstall the glass holder and the cage.