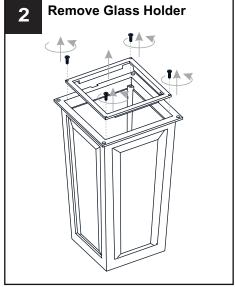

# **HOW TO REPLACE GLASS PANEL**

Reverse the above steps to reinstall the glass holder and the cage.