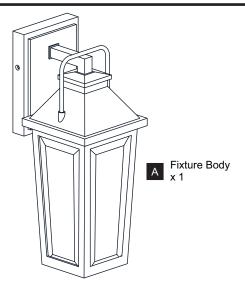

HOCK Before beginning installation, turn off electricity at the circuit breaker box or the main fuse box.
- RISK OF FIRE Use bulbs specified by the markings and/or labels on the fixture.

#### **CAUTION**

- For your safety, read instructions completely before beginning installation.
- If in doubt about electrical installation, consult a licensed electrician.
- Turn off electricity to fixture before replacing the bulb(s).

#### **TOOLS REQUIRED**



### **CARE AND MAINTENANCE**

 Wipe clean using soft, dry cloth or static duster. Always avoid using harsh chemicals and abrasives to clean fixture as they may damage the finish.

If you need further assistance call Quoizel Customer Care at 1-800-645-3184 (9:00am - 5:00pm EST), or visit us on-line at www.quoizel.com.

### **PACKAGE CONTENTS**



#### **MOUNTING HARDWARE**



### INSTALLATION











Your installation is now complete! Restore electricity and save this sheet for future reference.

# **HOW TO REPLACE GLASS PANEL**







Reverse the above steps to reinstall the glass holder and the cage.