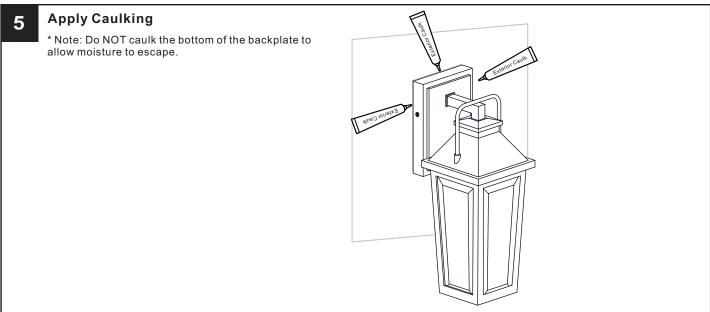

### INSTALLATION

Your installation is now complete! Restore electricity and save this sheet for future reference.