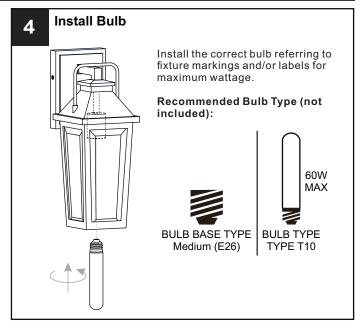

## **SAFETY INFORMATION**

Released Date: 2022-06-15

Please read and understand this entire manual before attempting to assemble, install or operate the product. **WARNING** 

- RISK OF ELECTRIC SHOCK Before beginning installation, turn off electricity at the circuit breaker box or the main fuse box.
- RISK OF FIRE Use bulbs specified by the markings and/or labels on the fixture.

#### **CAUTION**

- For your safety, read instructions completely before beginning installation.
- If in doubt about electrical installation, consult a licensed electrician.
- Turn off electricity to fixture before replacing the bulb(s).