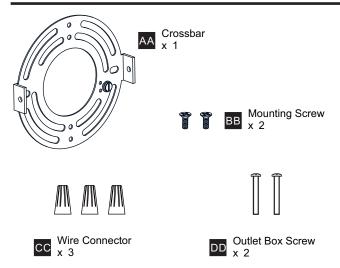

tion, turn off electricity at the circuit breaker box or the main fuse box.
- RISK OF FIRE Use bulbs specified by the markings and/or labels on the fixture.

#### **CAUTION**

- For your safety, read instructions completely before beginning installation.
- If in doubt about electrical installation, consult a licensed electrician.
- Turn off electricity to fixture before replacing the bulb(s).

#### **TOOLS REQUIRED**



### **CARE AND MAINTENANCE**

 Wipe clean using soft, dry cloth or static duster. Always avoid using harsh chemicals and abrasives to clean fixture as they may damage the finish.

If you need further assistance call Quoizel Customer Care at 1-800-645-3184 (9:00am - 5:00pm EST), or visit us on-line at www.quoizel.com.

### **PACKAGE CONTENTS**



#### **MOUNTING HARDWARE**



### INSTALLATION











Your installation is now complete! Restore electricity and save this sheet for future reference.

# **HOW TO REPLACE GLASS PANEL**







Reverse the above steps to reinstall the glass holder and the cage.