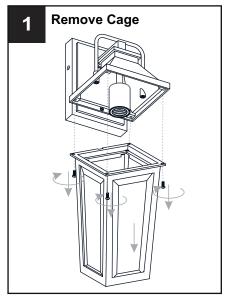

# **HOW TO REPLACE GLASS PANEL**

Reverse the above steps to reinstall the glass holder and the cage.