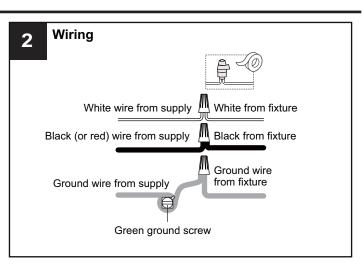

### INSTALLATION

Your installation is now complete! Restore electricity and save this sheet for future reference.