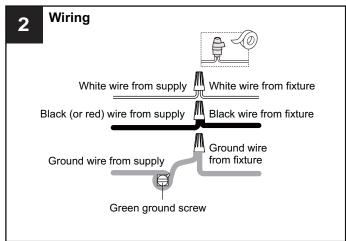

## SAFETY INFORMATION

Released Date: 2022-06-09

Please read and understand this entire manual before attempting to assemble, install or operate the product. **WARNING** 

- RISK OF ELECTRIC SHOCK Before beginning installation, turn off electricity at the circuit breaker box or the main fuse box.
- RISK OF FIRE Use bulbs specified by the markings and/or labels on the fixture.

#### CAUTION

- For your safety, read instructions completely before beginning installation.
- If in doubt about electrical installation, consult a licensed electrician.
- Turn off electricity to fixture before replacing the bulb(s).