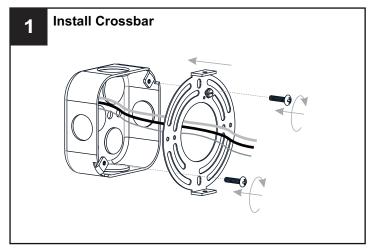

## **MOUNTING HARDWARE**

Outlet Box Screw

Your installation is now complete! Restore electricity and save this sheet for future reference.