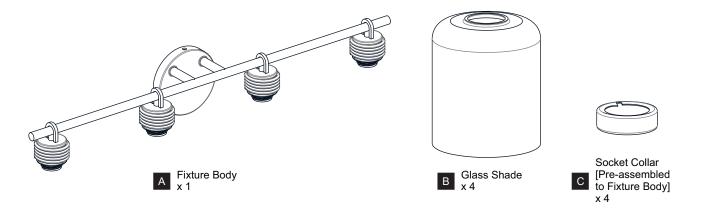

IC SHOCK Before beginning installation, turn off electricity at the circuit breaker box or the main fuse box.
- RISK OF FIRE Use bulbs specified by the markings and/or labels on the fixture.

#### CAUTION

- For your safety, read instructions completely before beginning installation.
- If in doubt about electrical installation, consult a licensed electrician.
- Turn off electricity to fixture before replacing the bulb(s).

### **TOOLS REQUIRED**



### **CARE AND MAINTENANCE**

• Wipe clean using soft, dry cloth or static duster. Always avoid using harsh chemicals and abrasives to clean fixture as they may damage the finish.

If you need further assistance call Quoizel Customer Care at 1-800-645-3184 (9:00am - 5:00pm EST), or visit us on-line at www.quoizel.com.

### **PACKAGE CONTENTS**



## **MOUNTING HARDWARE**













Outlet Box Screw









Your installation is now complete! Restore electricity and save this sheet for future reference.