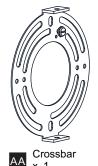

## **MOUNTING HARDWARE**

Outlet Box Screw

Your installation is now complete! Restore electricity and save this sheet for future reference.