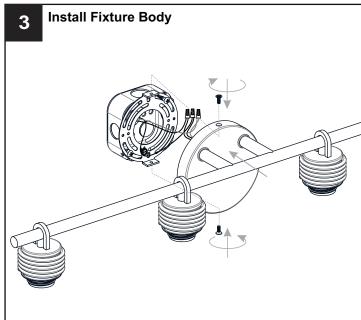

## **MOUNTING HARDWARE**

Outlet Box Screw

Your installation is now complete! Restore electricity and save this sheet for future reference.