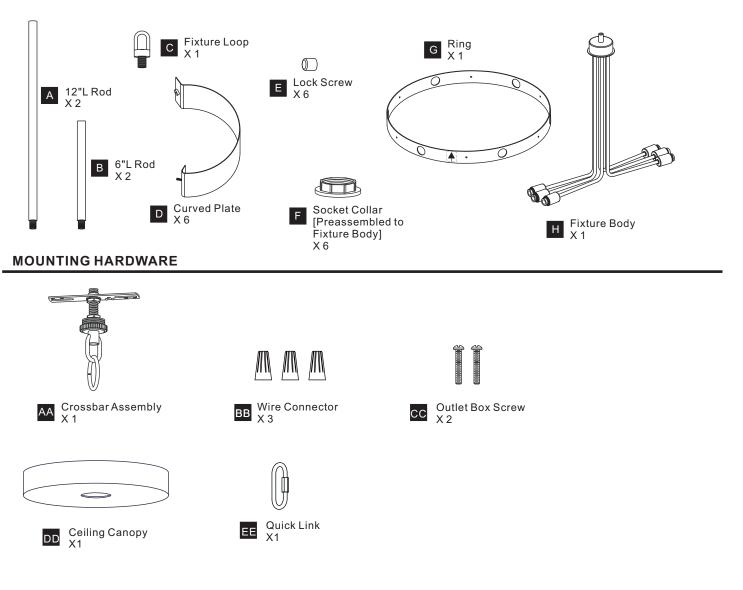

K OF ELECTRIC SHOCK Before beginning installation, turn off electricity at the circuit breaker box or the main fuse box.
- RISK OF FIRE Use bulbs specified by the markings and/or labels on the fixture.

#### CAUTION

- For your safety, read instructions completely before beginning installation.
- If in doubt about electrical installation, consult a licensed electrician.
- Turn off electricity to fixture before replacing the bulb(s).

#### **TOOLS REQUIRED**



## CARE AND MAINTENANCE

• Wipe clean using soft, dry cloth or static duster. Always avoid using harsh chemicals and abrasives to clean fixture as they may damage the finish.

If you need further assistance call Quoizel Customer Care at 1-800-645-3184(9:00am - 5:00pm EST), or visit us on-line at www.quoizel.com

## PACKAGE CONTENTS





### INSTALLATION



Your installation is now complete! Restore electricity and save this sheet for future reference.