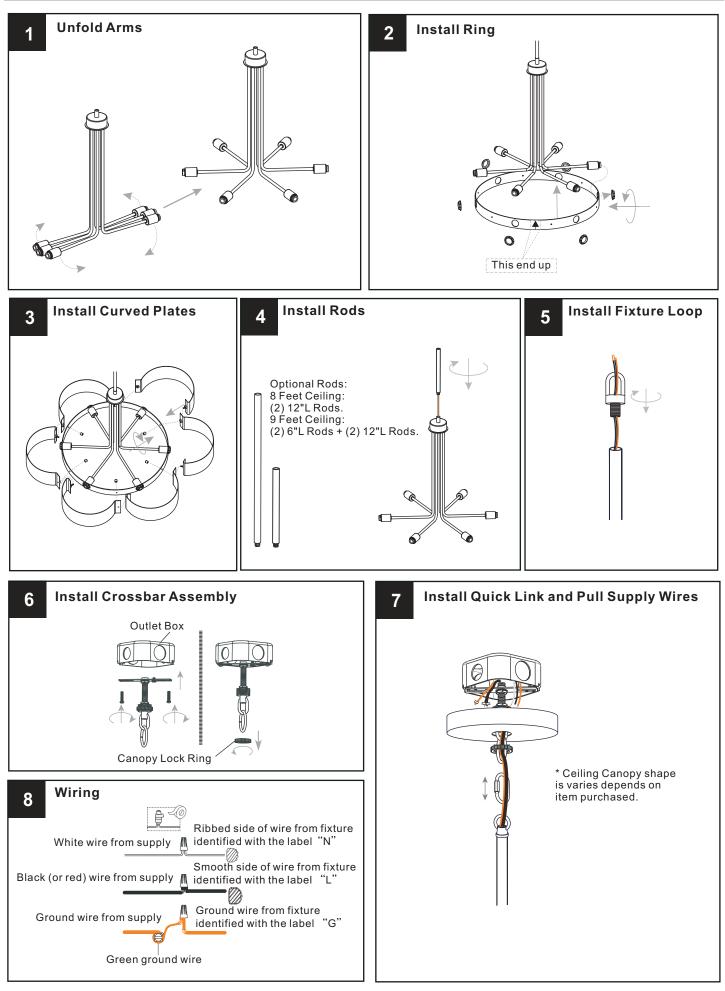

### INSTALLATION

Your installation is now complete! Restore electricity and save this sheet for future reference.