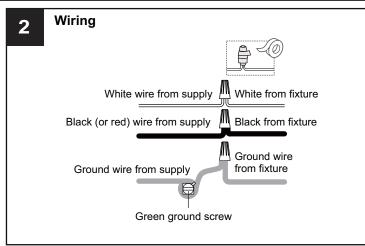

#### **MOUNTING HARDWARE**

Outlet Box Screw x 2

Your installation is now complete! Restore electricity and save this sheet for future reference.