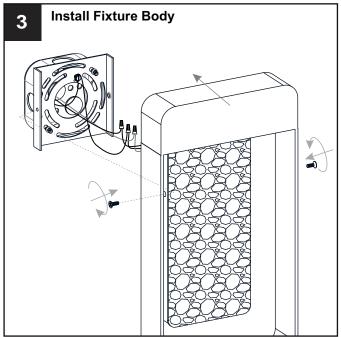

#### **MOUNTING HARDWARE**

Outlet Box Screw x 2

Your installation is now complete! Restore electricity and save this sheet for future reference.