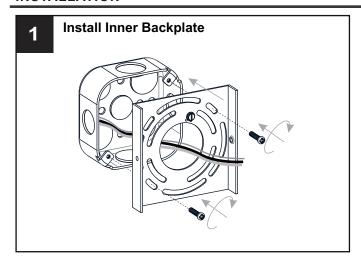

#### **MOUNTING HARDWARE**

Outlet Box Screw x 2

Your installation is now complete! Restore electricity and save this sheet for future reference.