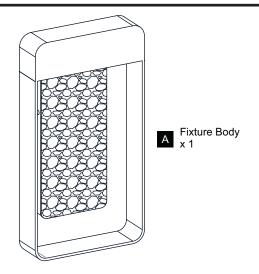

and understand this entire manual before attempting to assemble, install or operate the product.

#### WARNING

 RISK OF ELECTRIC SHOCK - Before beginning installation, turn off electricity at the circuit breaker box or the main fuse box.

#### CAUTION

- For your safety, read instructions completely before beginning installation.
- If in doubt about electrical installation, consult a licensed electrician.

### **TOOLS REQUIRED**











120Vac. 60Hz

# CARE AND MAINTENANCE

 Wipe clean using soft, dry cloth or static duster. Always avoid using harsh chemicals and abrasives to clean fixture as they may damage the finish.

If you need further assistance call Quoizel Customer Care at 1-800-645-3184 (9:00am - 5:00pm EST), or visit us on-line at www.quoizel.com.

#### **PACKAGE CONTENTS**



#### **MOUNTING HARDWARE**















Outlet Box Screw x 2









Your installation is now complete! Restore electricity and save this sheet for future reference.