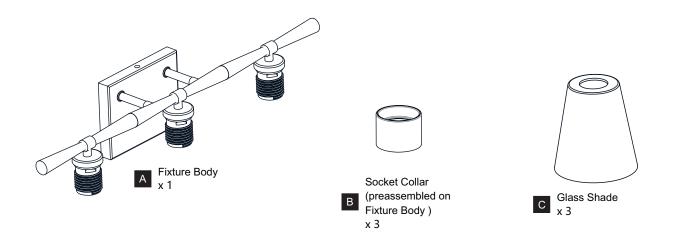

K OF ELECTRIC SHOCK Before beginning installation, turn off electricity at the circuit breaker box or the main fuse box.
- RISK OF FIRE Use bulbs specified by the markings and/or labels on the fixture.
- CAUTION
- For your safety, read instructions completely before beginning installation.
- If in doubt about electrical installation, consult a licensed electrician.
- Turn off electricity to fixture before replacing the bulb(s).

#### TOOLS REQUIRED



#### CARE AND MAINTENANCE

• Wipe clean using soft, dry cloth or static duster. Always avoid using harsh chemicals and abrasives to clean fixture as they may damage the finish.

If you need further assistance call Quoizel Customer Care at 1-800-645-3184 (9:00am - 5:00pm EST), or visit us on-line at www.quoizel.com.

### **PACKAGE CONTENTS**



#### **MOUNTING HARDWARE**



### INSTALLATION



Your installation is now complete! Restore electricity and save this sheet for future reference.