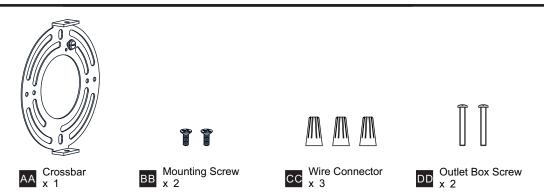

inning installation, turn off electricity at the circuit breaker box or the main fuse box.
- RISK OF FIRE Use bulbs specified by the markings and/or labels on the fixture.
- CAUTION
- For your safety, read instructions completely before beginning installation.
- If in doubt about electrical installation, consult a licensed electrician.
- Turn off electricity to fixture before replacing the bulb(s).

#### TOOLS REQUIRED



#### CARE AND MAINTENANCE

• Wipe clean using soft, dry cloth or static duster. Always avoid using harsh chemicals and abrasives to clean fixture as they may damage the finish.

If you need further assistance call Quoizel Customer Care at 1-800-645-3184 (9:00am - 5:00pm EST), or visit us on-line at www.quoizel.com.

### **PACKAGE CONTENTS**



#### **MOUNTING HARDWARE**



### INSTALLATION



Your installation is now complete! Restore electricity and save this sheet for future reference.