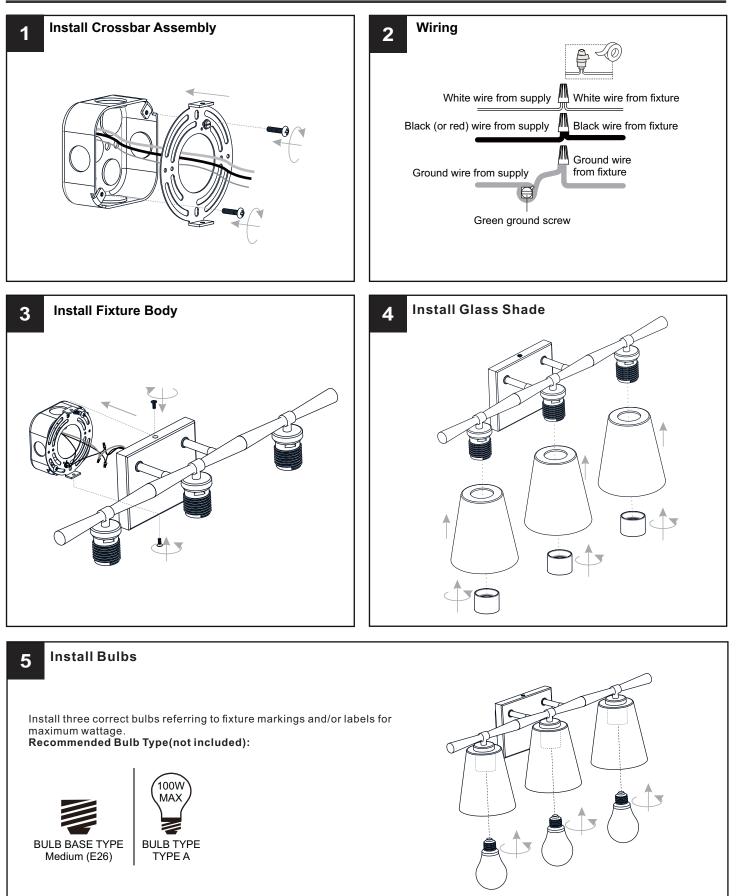

### INSTALLATION

Your installation is now complete! Restore electricity and save this sheet for future reference.