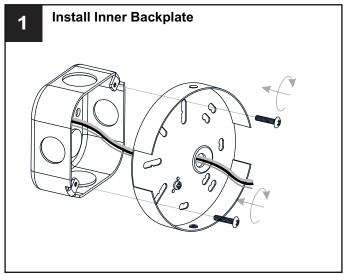

# **MOUNTING HARDWARE**

AA x 1

ĬĬ

Mounting Screw

Outlet Box Screw

Your installation is now complete! Restore electricity and save this sheet for future reference.