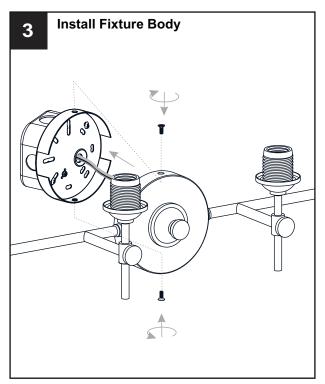

# **MOUNTING HARDWARE**

AA x 1

ĬĬ

Mounting Screw

Outlet Box Screw

Your installation is now complete! Restore electricity and save this sheet for future reference.