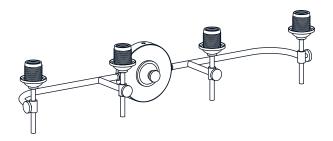

### **PACKAGE CONTENTS**

B Shade x 4

Socket Collar [pre-assembled to Fixture Body] x 4

Steel Collar for ARI8631BN only [pre-assembled to Fixture Body] x 4