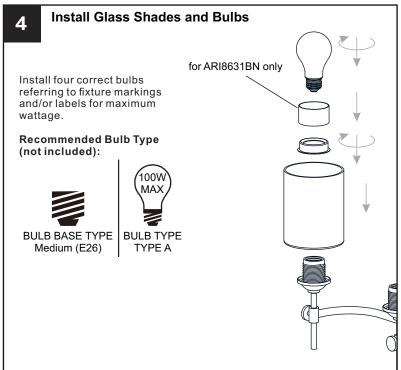

### **PACKAGE CONTENTS**

B Shade x 4

Socket Collar [pre-assembled to Fixture Body] x 4

Steel Collar for ARI8631BN only [pre-assembled to Fixture Body] x 4