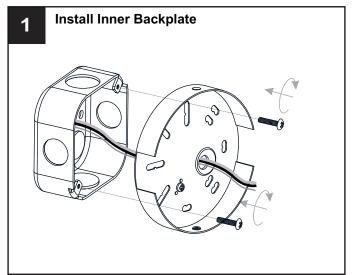

## **MOUNTING HARDWARE**

AA x 1

ĬĬ

Mounting Screw

CC Wire Connector

Outlet Box Screw

Your installation is now complete! Restore electricity and save this sheet for future reference.