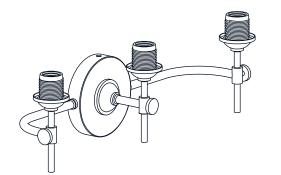

### **PACKAGE CONTENTS**

B Shade x 3

Socket Collar
[pre-assembled to Fixture Body] x 3

Steel Collar for ARI8622BN only [pre-assembled to Fixture Body] x 3