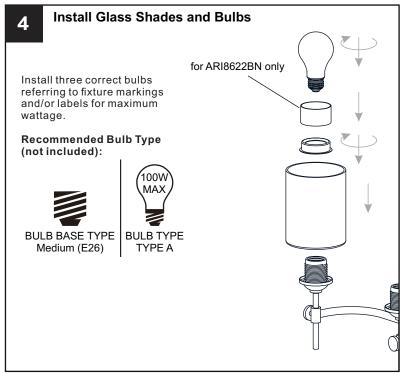

### **PACKAGE CONTENTS**

B Shade x 3

Socket Collar
[pre-assembled to Fixture Body] x 3

Steel Collar for ARI8622BN only [pre-assembled to Fixture Body] x 3