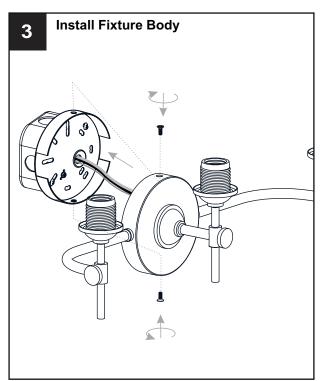

## **MOUNTING HARDWARE**

AA x 1

ĬĬ

Mounting Screw

CC Wire Connector

Outlet Box Screw

Your installation is now complete! Restore electricity and save this sheet for future reference.