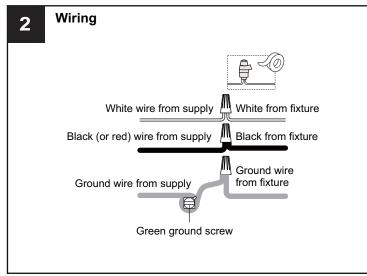

## **MOUNTING HARDWARE**

AA x 1

ĬĬ

Mounting Screw

CC Wire Connector

Outlet Box Screw

Your installation is now complete! Restore electricity and save this sheet for future reference.