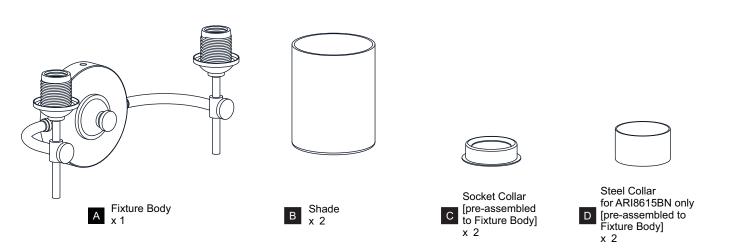

F ELECTRIC SHOCK Before beginning installation, turn off electricity at the circuit breaker box or the main fuse box.
- RISK OF FIRE Use bulbs specified by the markings and/or labels on the fixture.
- CAUTION
- For your safety, read instructions completely before beginning installation.
- If in doubt about electrical installation, consult a licensed electrician.
- Turn off electricity to fixture before replacing the bulb(s).

#### TOOLS REQUIRED



### **CARE AND MAINTENANCE**

• Wipe clean using soft, dry cloth or static duster. Always avoid using harsh chemicals and abrasives to clean fixture as they may damage the finish.

If you need further assistance call Quoizel Customer Care at 1-800-645-3184 (9:00am - 5:00pm EST), or visit us on-line at www.quoizel.com.

### **PACKAGE CONTENTS**



#### **MOUNTING HARDWARE**



### INSTALLATION



Your installation is now complete! Restore electricity and save this sheet for future reference.