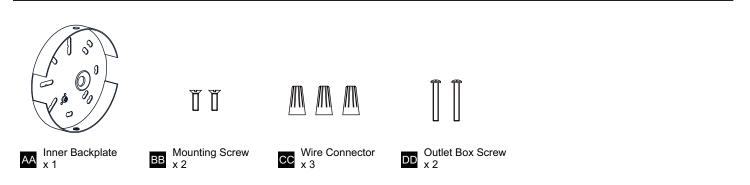

ing installation, turn off electricity at the circuit breaker box or the main fuse box.
- RISK OF FIRE Use bulbs specified by the markings and/or labels on the fixture.
- CAUTION
- For your safety, read instructions completely before beginning installation.
- If in doubt about electrical installation, consult a licensed electrician.
- Turn off electricity to fixture before replacing the bulb(s).

#### TOOLS REQUIRED



### **CARE AND MAINTENANCE**

• Wipe clean using soft, dry cloth or static duster. Always avoid using harsh chemicals and abrasives to clean fixture as they may damage the finish.

If you need further assistance call Quoizel Customer Care at 1-800-645-3184 (9:00am - 5:00pm EST), or visit us on-line at www.quoizel.com.

### **PACKAGE CONTENTS**



#### **MOUNTING HARDWARE**



### INSTALLATION



Your installation is now complete! Restore electricity and save this sheet for future reference.