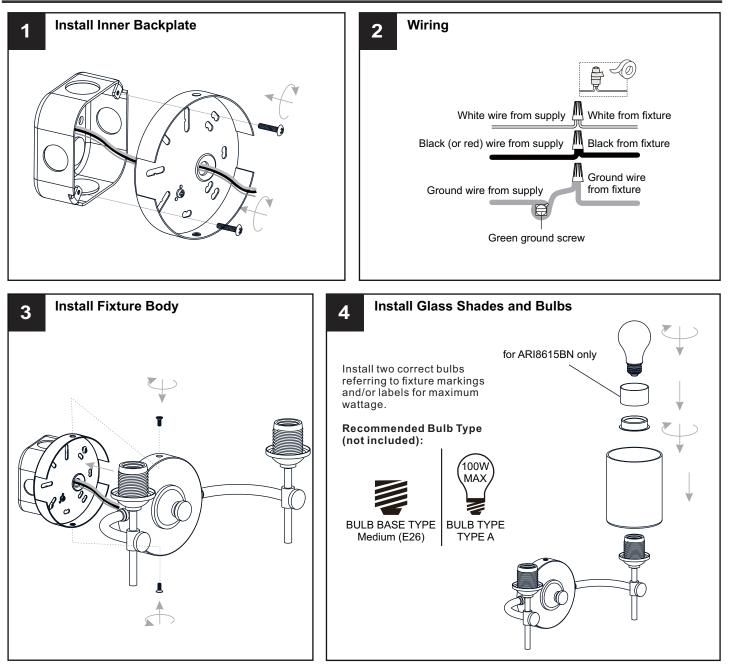

### INSTALLATION

Your installation is now complete! Restore electricity and save this sheet for future reference.