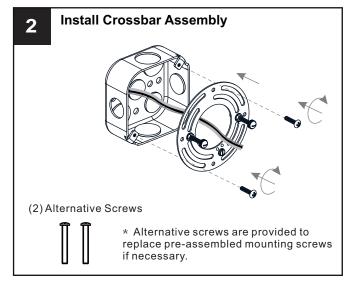

# **MOUNTING HARDWARE**

Alternate
Mounting Screw
x 2

CC Wire Connector

Outlet Box Screw x 2

Your installation is now complete! Restore electricity and save this sheet for future reference.