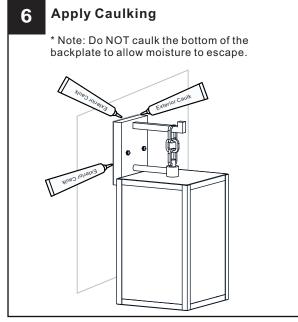

# **MOUNTING HARDWARE**

Alternate
Mounting Screw
x 2

CC Wire Connector

Outlet Box Screw x 2

Your installation is now complete! Restore electricity and save this sheet for future reference.