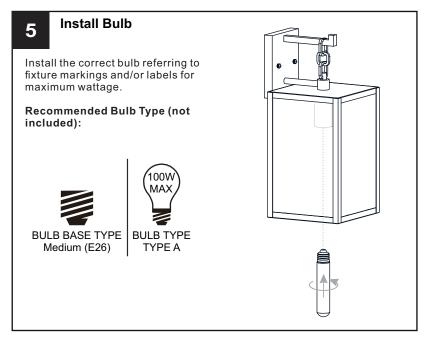

# **SAFETY INFORMATION**

Released Date: 2021-07-01

Please read and understand this entire manual before attempting to assemble, install or operate the product. **WARNING** 

RISK OF ELECTRIC SHOCK - Before beginning installation, turn off electricity at the circuit breaker box or the main fuse box.
RISK OF FIRE - Use bulbs specified by the markings and/or labels on the fixture.

### CAUTION

- For your safety, read instructions completely before beginning installation.
- If in doubt about electrical installation, consult a licensed electrician.
- Turn off electricity to fixture before replacing the bulb(s).