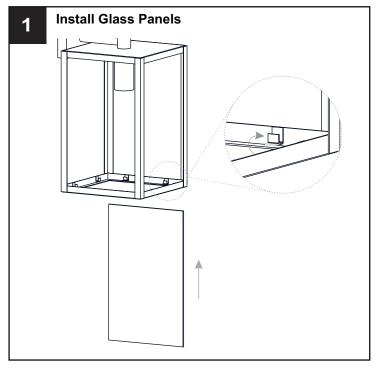

SK OF FIRE - Use bulbs specified by the markings and/or labels on the fixture.

### CAUTION

- For your safety, read instructions completely before beginning installation.
- If in doubt about electrical installation, consult a licensed electrician.
- Turn off electricity to fixture before replacing the bulb(s).

#### **TOOLS REQUIRED**









# **CARE AND MAINTENANCE**

 Wipe clean using soft, dry cloth or static duster. Always avoid using harsh chemicals and abrasives to clean fixture as they may damage the finish.

If you need further assistance call Quoizel Customer Care at 1-800-645-3184 (9:00am - 5:00pm EST), or visit us on-line at www.quoizel.com.

#### **PACKAGE CONTENTS**



# **MOUNTING HARDWARE**







Alternate
Mounting Screw
x 2



CC Wire Connector



Outlet Box Screw x 2













Your installation is now complete! Restore electricity and save this sheet for future reference.