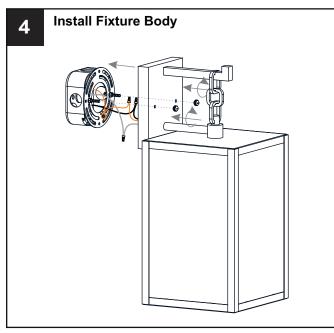

FIRE - Use bulbs specified by the markings and/or labels on the fixture.

### CAUTION

- For your safety, read instructions completely before beginning installation.
- If in doubt about electrical installation, consult a licensed electrician.
- Turn off electricity to fixture before replacing the bulb(s).

#### **TOOLS REQUIRED**









# **CARE AND MAINTENANCE**

 Wipe clean using soft, dry cloth or static duster. Always avoid using harsh chemicals and abrasives to clean fixture as they may damage the finish.

If you need further assistance call Quoizel Customer Care at 1-800-645-3184 (9:00am - 5:00pm EST), or visit us on-line at www.quoizel.com.

#### **PACKAGE CONTENTS**



# **MOUNTING HARDWARE**







Alternate
Mounting Screw
x 2



CC Wire Connector



Outlet Box Screw x 2













Your installation is now complete! Restore electricity and save this sheet for future reference.