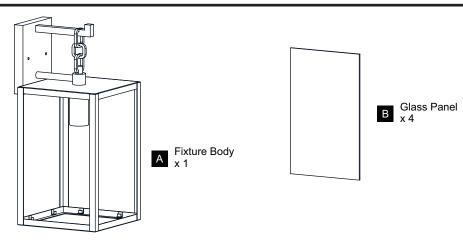

CK - Before beginning installation, turn off electricity at the circuit breaker box or the main fuse box.
RISK OF FIRE - Use bulbs specified by the markings and/or labels on the fixture.

### CAUTION

- For your safety, read instructions completely before beginning installation.
- If in doubt about electrical installation, consult a licensed electrician.
- Turn off electricity to fixture before replacing the bulb(s).

#### **TOOLS REQUIRED**









# **CARE AND MAINTENANCE**

 Wipe clean using soft, dry cloth or static duster. Always avoid using harsh chemicals and abrasives to clean fixture as they may damage the finish.

If you need further assistance call Quoizel Customer Care at 1-800-645-3184 (9:00am - 5:00pm EST), or visit us on-line at www.quoizel.com.

#### **PACKAGE CONTENTS**



# **MOUNTING HARDWARE**







Alternate
Mounting Screw
x 2



CC Wire Connector



Outlet Box Screw x 2













Your installation is now complete! Restore electricity and save this sheet for future reference.