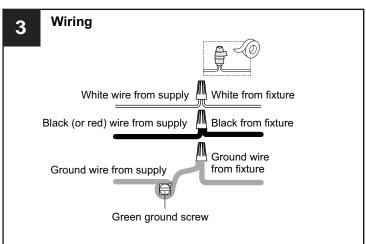

F FIRE - Use bulbs specified by the markings and/or labels on the fixture.

### CAUTION

- For your safety, read instructions completely before beginning installation.
- If in doubt about electrical installation, consult a licensed electrician.
- Turn off electricity to fixture before replacing the bulb(s).

#### **TOOLS REQUIRED**









# **CARE AND MAINTENANCE**

 Wipe clean using soft, dry cloth or static duster. Always avoid using harsh chemicals and abrasives to clean fixture as they may damage the finish.

If you need further assistance call Quoizel Customer Care at 1-800-645-3184 (9:00am - 5:00pm EST), or visit us on-line at www.quoizel.com.

#### **PACKAGE CONTENTS**



# **MOUNTING HARDWARE**







Alternate
Mounting Screw
x 2



CC Wire Connector



Outlet Box Screw x 2













Your installation is now complete! Restore electricity and save this sheet for future reference.