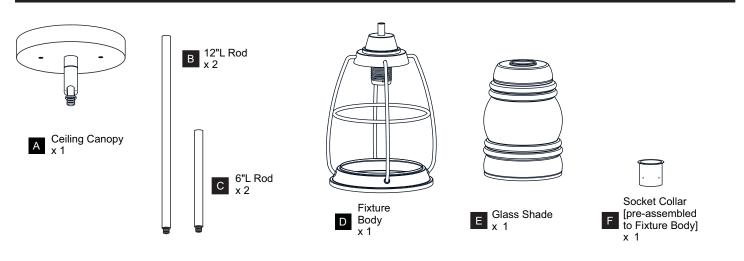

OF ELECTRIC SHOCK Before beginning installation, turn off electricity at the circuit breaker box or the main fuse box.
- RISK OF FIRE Use bulbs specified by the markings and/or labels on the fixture.
- CAUTION
- For your safety, read instructions completely before beginning installation.
- If in doubt about electrical installation, consult a licensed electrician.
- Turn off electricity to fixture before replacing the bulb(s).

#### TOOLS REQUIRED



#### CARE AND MAINTENANCE

• Wipe clean using soft, dry cloth or static duster. Always avoid using harsh chemicals and abrasives to clean fixture as they may damage the finish.

If you need further assistance call Quoizel Customer Care at 1-800-645-3184 (9:00am - 5:00pm EST), or visit us on-line at www.quoizel.com.

#### **PACKAGE CONTENTS**



#### **MOUNTING HARDWARE**



### **OPTION 1: PENDANT AMR1508MB**



#### **OPTION 2: SEMI-FLUSH AMR1708MB**

\* Set aside the (2) 6"L Rods and (2) 12"L Rods since they are not required for the semi-flush installation.





Your installation is now complete! Restore electricity and save this sheet for future reference.