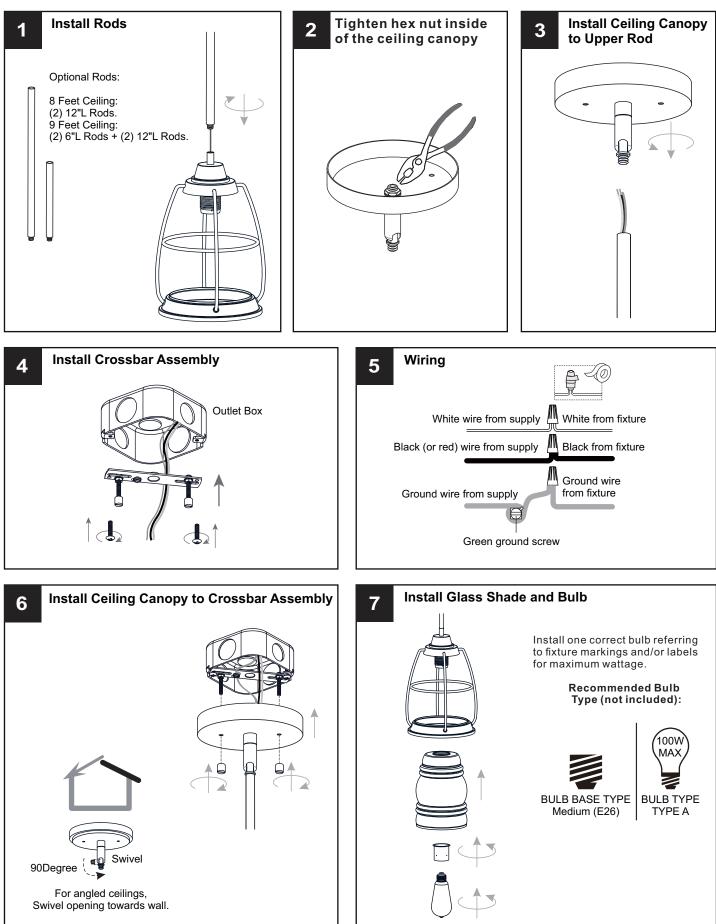

### **OPTION 1: PENDANT AMR1508MB**

#### **OPTION 2: SEMI-FLUSH AMR1708MB**

\* Set aside the (2) 6"L Rods and (2) 12"L Rods since they are not required for the semi-flush installation.

Your installation is now complete! Restore electricity and save this sheet for future reference.