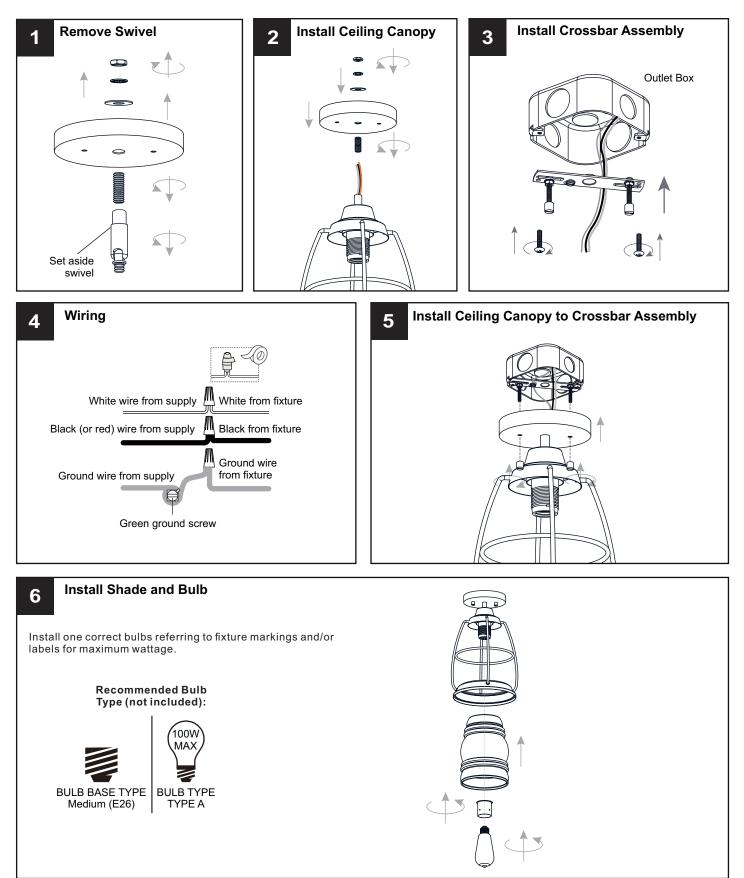

### **OPTION 1: PENDANT AMR1508MB**

#### **OPTION 2: SEMI-FLUSH AMR1708MB**

\* Set aside the (2) 6"L Rods and (2) 12"L Rods since they are not required for the semi-flush installation.

Your installation is now complete! Restore electricity and save this sheet for future reference.