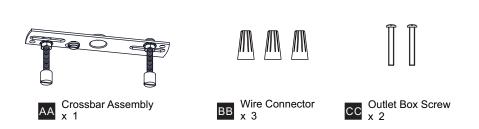

nning installation, turn off electricity at the circuit breaker box or the main fuse box.
- RISK OF FIRE Use bulbs specified by the markings and/or labels on the fixture.
- CAUTION
- For your safety, read instructions completely before beginning installation.
- If in doubt about electrical installation, consult a licensed electrician.
- Turn off electricity to fixture before replacing the bulb(s).

#### TOOLS REQUIRED



#### CARE AND MAINTENANCE

• Wipe clean using soft, dry cloth or static duster. Always avoid using harsh chemicals and abrasives to clean fixture as they may damage the finish.

If you need further assistance call Quoizel Customer Care at 1-800-645-3184 (9:00am - 5:00pm EST), or visit us on-line at www.quoizel.com.

#### **PACKAGE CONTENTS**



#### **MOUNTING HARDWARE**



### **OPTION 1: PENDANT AMR1508MB**



#### **OPTION 2: SEMI-FLUSH AMR1708MB**

\* Set aside the (2) 6"L Rods and (2) 12"L Rods since they are not required for the semi-flush installation.





Your installation is now complete! Restore electricity and save this sheet for future reference.