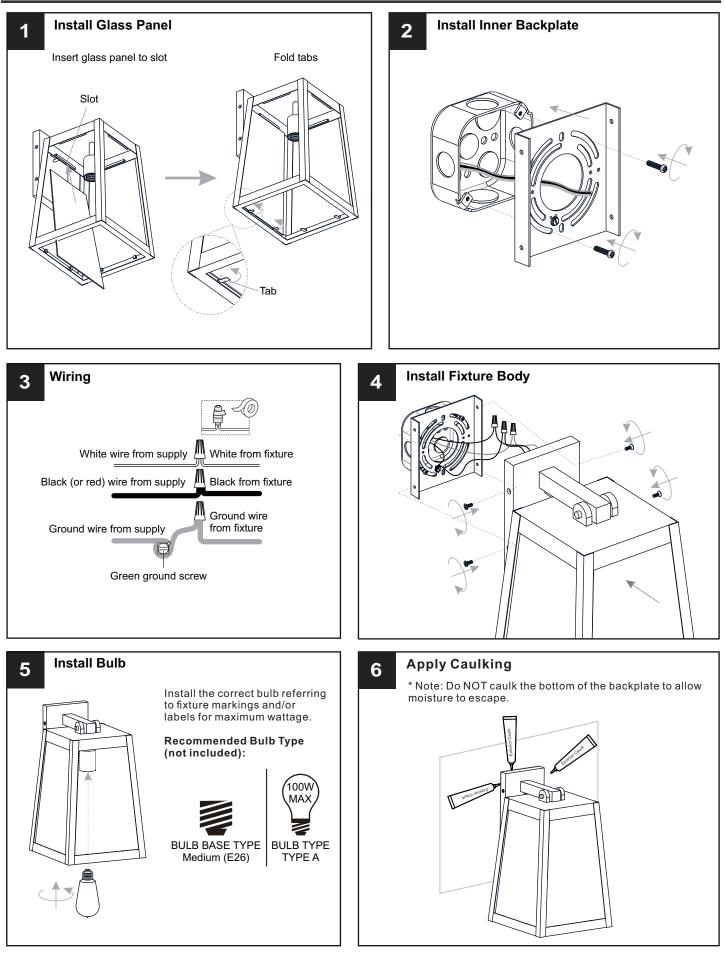

## INSTALLATION

Your installation is now complete! Restore electricity and save this sheet for future reference.