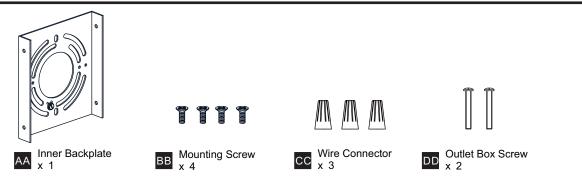

inning installation, turn off electricity at the circuit breaker box or the main fuse box.
- RISK OF FIRE Use bulbs specified by the markings and/or labels on the fixture.
- CAUTION
- For your safety, read instructions completely before beginning installation.
- If in doubt about electrical installation, consult a licensed electrician.
- Turn off electricity to fixture before replacing the bulb(s).

#### TOOLS REQUIRED



### CARE AND MAINTENANCE

• Wipe clean using soft, dry cloth or static duster. Always avoid using harsh chemicals and abrasives to clean fixture as they may damage the finish.

If you need further assistance call Quoizel Customer Care at 1-800-645-3184 (9:00am - 5:00pm EST), or visit us on-line at www.quoizel.com.

#### **PACKAGE CONTENTS**



#### **MOUNTING HARDWARE**



## INSTALLATION



Your installation is now complete! Restore electricity and save this sheet for future reference.