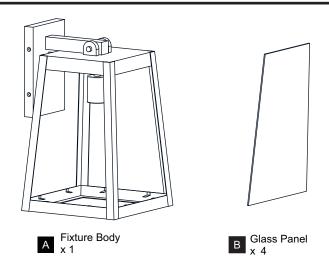

K OF ELECTRIC SHOCK Before beginning installation, turn off electricity at the circuit breaker box or the main fuse box.
- RISK OF FIRE Use bulbs specified by the markings and/or labels on the fixture.
- CAUTION
- For your safety, read instructions completely before beginning installation.
- If in doubt about electrical installation, consult a licensed electrician.
- Turn off electricity to fixture before replacing the bulb(s).

#### TOOLS REQUIRED



### CARE AND MAINTENANCE

• Wipe clean using soft, dry cloth or static duster. Always avoid using harsh chemicals and abrasives to clean fixture as they may damage the finish.

If you need further assistance call Quoizel Customer Care at 1-800-645-3184 (9:00am - 5:00pm EST), or visit us on-line at www.quoizel.com.

#### **PACKAGE CONTENTS**



#### **MOUNTING HARDWARE**



## INSTALLATION



Your installation is now complete! Restore electricity and save this sheet for future reference.