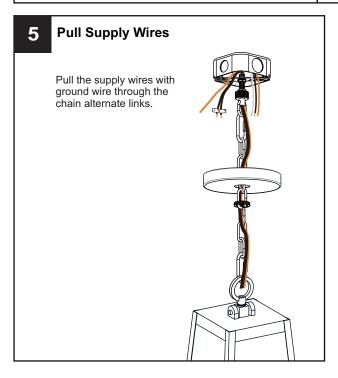

## **MOUNTING HARDWARE**

Crossbar Assembly

Quick Link

BB Wire Connector

Outlet Box Screw

Ceiling Canopy x 1

Your installation is now complete! Restore electricity and save this sheet for future reference.