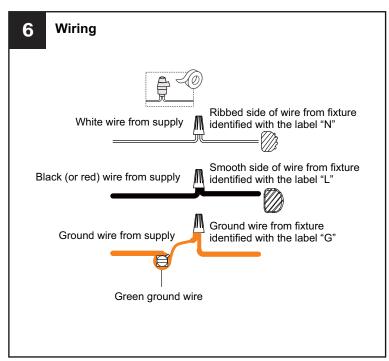

## **MOUNTING HARDWARE**

Crossbar Assembly

Quick Link

BB Wire Connector

Outlet Box Screw

Ceiling Canopy x 1

Your installation is now complete! Restore electricity and save this sheet for future reference.