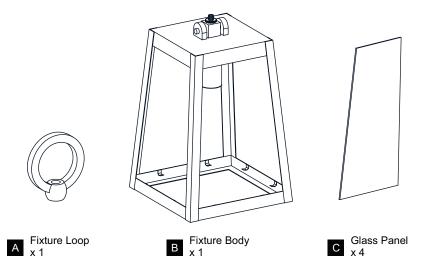

Before beginning installation, turn off electricity at the circuit breaker box or the main fuse box.
- RISK OF FIRE Use bulbs specified by the markings and/or labels on the fixture.

#### CALITION

- For your safety, read instructions completely before beginning installation.
- If in doubt about electrical installation, consult a licensed electrician.
- Turn off electricity to fixture before replacing the bulb(s).

#### **TOOLS REQUIRED**













# **CARE AND MAINTENANCE**

 Wipe clean using soft, dry cloth or static duster. Always avoid using harsh chemicals and abrasives to clean fixture as they may damage the finish.

If you need further assistance call Quoizel Customer Care at 1-800-645-3184 (9:00am - 5:00pm EST), or visit us on-line at www.quoizel.com.

### **PACKAGE CONTENTS**



## **MOUNTING HARDWARE**



Crossbar Assembly



Quick Link



BB Wire Connector



Outlet Box Screw



Ceiling Canopy x 1



















Your installation is now complete! Restore electricity and save this sheet for future reference.