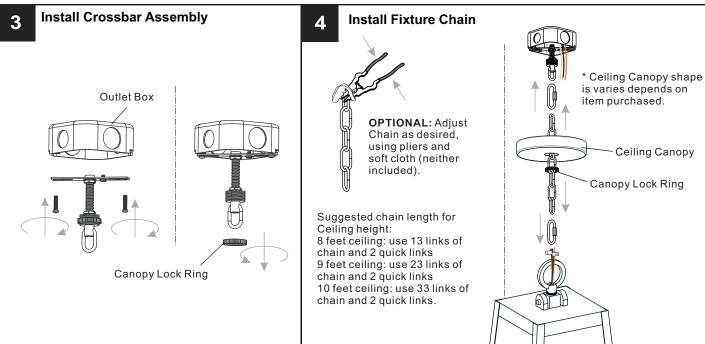

## **MOUNTING HARDWARE**

Crossbar Assembly

Quick Link

BB Wire Connector

Outlet Box Screw

Ceiling Canopy x 1

Your installation is now complete! Restore electricity and save this sheet for future reference.