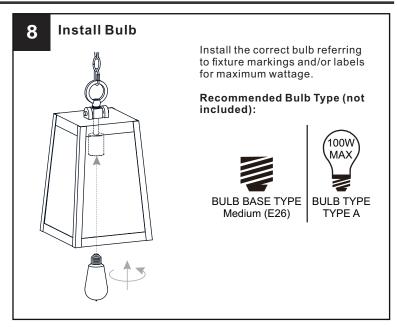

# **SAFETY INFORMATION**

Released Date: 2021-10-13

Please read and understand this entire manual before attempting to assemble, install or operate the product. **WARNING** 

- RISK OF ELECTRIC SHOCK Before beginning installation, turn off electricity at the circuit breaker box or the main fuse box.
- RISK OF FIRE Use bulbs specified by the markings and/or labels on the fixture.

#### CALITION

- For your safety, read instructions completely before beginning installation.
- If in doubt about electrical installation, consult a licensed electrician.
- Turn off electricity to fixture before replacing the bulb(s).