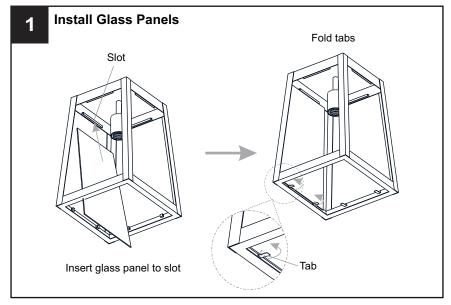

ified by the markings and/or labels on the fixture.

#### CALITION

- For your safety, read instructions completely before beginning installation.
- If in doubt about electrical installation, consult a licensed electrician.
- Turn off electricity to fixture before replacing the bulb(s).

#### **TOOLS REQUIRED**













# **CARE AND MAINTENANCE**

 Wipe clean using soft, dry cloth or static duster. Always avoid using harsh chemicals and abrasives to clean fixture as they may damage the finish.

If you need further assistance call Quoizel Customer Care at 1-800-645-3184 (9:00am - 5:00pm EST), or visit us on-line at www.quoizel.com.

### **PACKAGE CONTENTS**



## **MOUNTING HARDWARE**



Crossbar Assembly



Quick Link



BB Wire Connector



Outlet Box Screw



Ceiling Canopy x 1



















Your installation is now complete! Restore electricity and save this sheet for future reference.