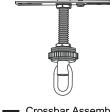

## **MOUNTING HARDWARE**

Crossbar Assembly

Quick Link

BB Wire Connector

Outlet Box Screw

Ceiling Canopy x 1

Your installation is now complete! Restore electricity and save this sheet for future reference.