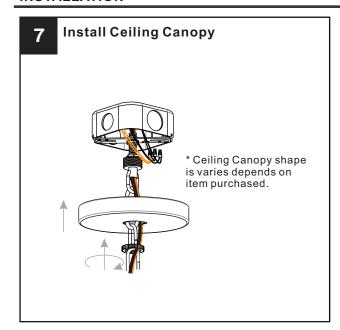

## **MOUNTING HARDWARE**

Crossbar Assembly

Quick Link

BB Wire Connector

Outlet Box Screw

Ceiling Canopy x 1

Your installation is now complete! Restore electricity and save this sheet for future reference.