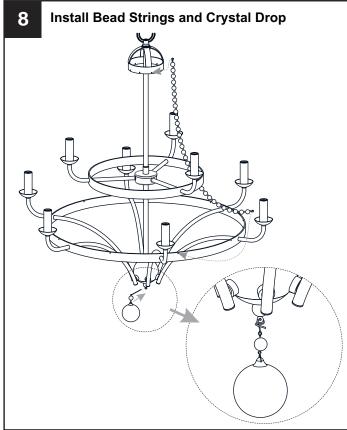

## **MOUNTING HARDWARE**

Quick Link

CC Outlet Box Screw

Ceiling Canopy x 1

Your installation is now complete! Restore electricity and save this sheet for future reference.