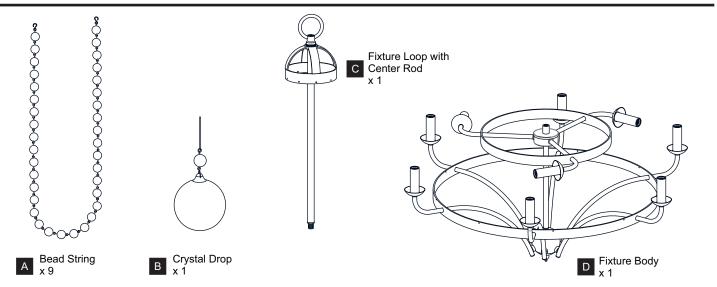

K Before beginning installation, turn off electricity at the circuit breaker box or the main fuse box.
- RISK OF FIRE Use bulbs specified by the markings and/or labels on the fixture.

#### CAUTION

- For your safety, read instructions completely before beginning installation.
- If in doubt about electrical installation, consult a licensed electrician.
- Turn off electricity to fixture before replacing the bulb(s).

### **TOOLS REQUIRED**













# **CARE AND MAINTENANCE**

• Wipe clean using soft, dry cloth or static duster. Always avoid using harsh chemicals and abrasives to clean fixture as they may damage the finish.

If you need further assistance call Quoizel Customer Care at 1-800-645-3184 (9:00am - 5:00pm EST), or visit us on-line at www.quoizel.com.

## **PACKAGE CONTENTS**



## **MOUNTING HARDWARE**







Quick Link











CC Outlet Box Screw



Ceiling Canopy x 1



















Your installation is now complete! Restore electricity and save this sheet for future reference.