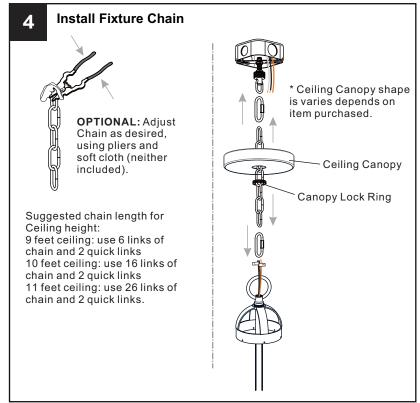

## **MOUNTING HARDWARE**

Quick Link

CC Outlet Box Screw

Ceiling Canopy x 1

Your installation is now complete! Restore electricity and save this sheet for future reference.