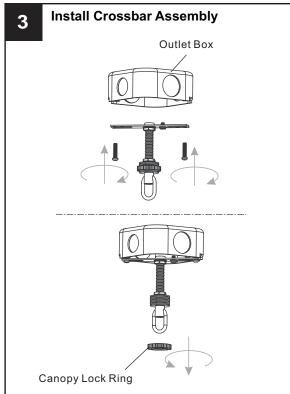

## **MOUNTING HARDWARE**

Quick Link

CC Outlet Box Screw

Ceiling Canopy x 1

Your installation is now complete! Restore electricity and save this sheet for future reference.