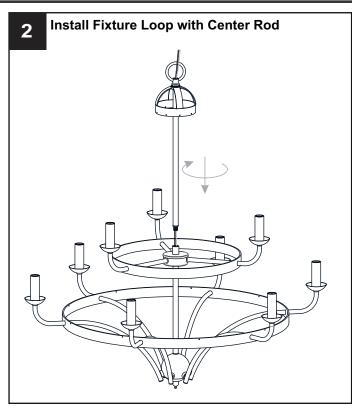

.
- RISK OF FIRE Use bulbs specified by the markings and/or labels on the fixture.

#### CAUTION

- For your safety, read instructions completely before beginning installation.
- If in doubt about electrical installation, consult a licensed electrician.
- Turn off electricity to fixture before replacing the bulb(s).

### **TOOLS REQUIRED**













# **CARE AND MAINTENANCE**

• Wipe clean using soft, dry cloth or static duster. Always avoid using harsh chemicals and abrasives to clean fixture as they may damage the finish.

If you need further assistance call Quoizel Customer Care at 1-800-645-3184 (9:00am - 5:00pm EST), or visit us on-line at www.quoizel.com.

## **PACKAGE CONTENTS**



## **MOUNTING HARDWARE**







Quick Link











CC Outlet Box Screw



Ceiling Canopy x 1



















Your installation is now complete! Restore electricity and save this sheet for future reference.