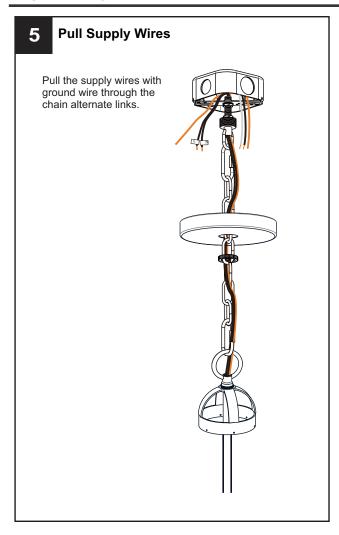

## **MOUNTING HARDWARE**

Quick Link

CC Outlet Box Screw

Ceiling Canopy x 1

Your installation is now complete! Restore electricity and save this sheet for future reference.