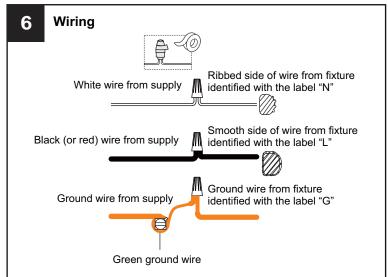

## **MOUNTING HARDWARE**

Quick Link

CC Outlet Box Screw

Ceiling Canopy x 1

Your installation is now complete! Restore electricity and save this sheet for future reference.