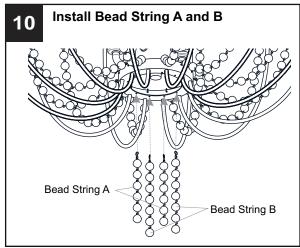

## **MOUNTING HARDWARE**

Quick Link

CC Outlet Box Screw

Ceiling Canopy x 1

10 feet ceiling: use 22 links of chain and 2 quick links.

Your installation is now complete! Restore electricity and save this sheet for future reference.