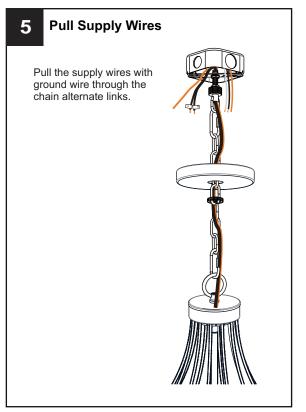

## **MOUNTING HARDWARE**

Quick Link

CC Outlet Box Screw

Ceiling Canopy x 1

10 feet ceiling: use 22 links of chain and 2 quick links.

Your installation is now complete! Restore electricity and save this sheet for future reference.