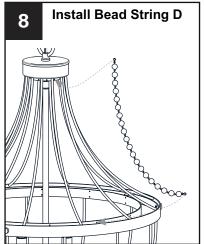

## **MOUNTING HARDWARE**

Quick Link

CC Outlet Box Screw

Ceiling Canopy x 1

10 feet ceiling: use 22 links of chain and 2 quick links.

Your installation is now complete! Restore electricity and save this sheet for future reference.