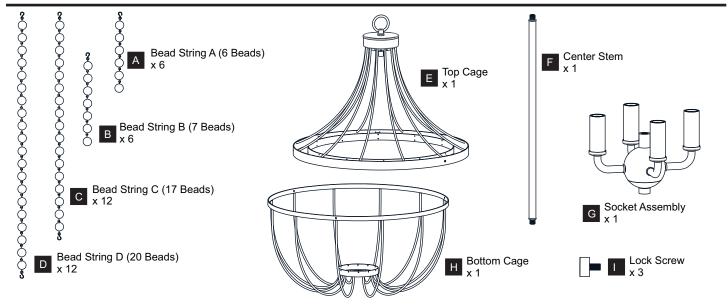

K Before beginning installation, turn off electricity at the circuit breaker box or the main fuse box.
- RISK OF FIRE Use bulbs specified by the markings and/or labels on the fixture.

#### CAUTION

- For your safety, read instructions completely before beginning installation.
- If in doubt about electrical installation, consult a licensed electrician.
- Turn off electricity to fixture before replacing the bulb(s).

### **TOOLS REQUIRED**











## **CARE AND MAINTENANCE**

• Wipe clean using soft, dry cloth or static duster. Always avoid using harsh chemicals and abrasives to clean fixture as they may damage the finish.

If you need further assistance call Quoizel Customer Care at 1-800-645-3184 (9:00am - 5:00pm EST), or visit us on-line at www.quoizel.com.

### **PACKAGE CONTENTS**



## **MOUNTING HARDWARE**







Quick Link







CC Outlet Box Screw



Ceiling Canopy x 1











10 feet ceiling: use 22 links of chain and 2 quick links.

















Your installation is now complete! Restore electricity and save this sheet for future reference.