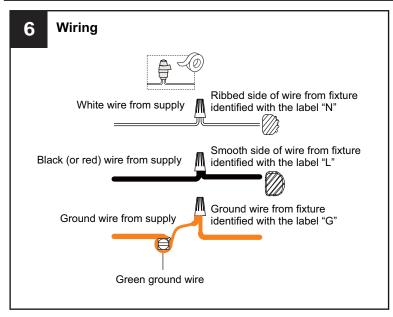

## **MOUNTING HARDWARE**

Quick Link

CC Outlet Box Screw

Ceiling Canopy x 1

10 feet ceiling: use 22 links of chain and 2 quick links.

Your installation is now complete! Restore electricity and save this sheet for future reference.