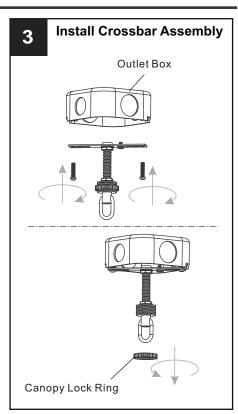

.
- RISK OF FIRE Use bulbs specified by the markings and/or labels on the fixture.

#### CAUTION

- For your safety, read instructions completely before beginning installation.
- If in doubt about electrical installation, consult a licensed electrician.
- Turn off electricity to fixture before replacing the bulb(s).

### **TOOLS REQUIRED**











## **CARE AND MAINTENANCE**

• Wipe clean using soft, dry cloth or static duster. Always avoid using harsh chemicals and abrasives to clean fixture as they may damage the finish.

If you need further assistance call Quoizel Customer Care at 1-800-645-3184 (9:00am - 5:00pm EST), or visit us on-line at www.quoizel.com.

### **PACKAGE CONTENTS**



## **MOUNTING HARDWARE**







Quick Link







CC Outlet Box Screw



Ceiling Canopy x 1











10 feet ceiling: use 22 links of chain and 2 quick links.

















Your installation is now complete! Restore electricity and save this sheet for future reference.