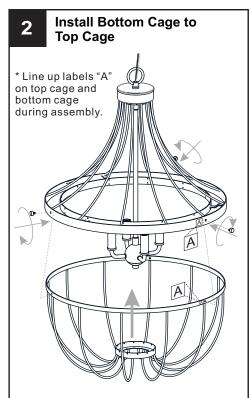

ox.
- RISK OF FIRE Use bulbs specified by the markings and/or labels on the fixture.

#### CAUTION

- For your safety, read instructions completely before beginning installation.
- If in doubt about electrical installation, consult a licensed electrician.
- Turn off electricity to fixture before replacing the bulb(s).

### **TOOLS REQUIRED**











## **CARE AND MAINTENANCE**

• Wipe clean using soft, dry cloth or static duster. Always avoid using harsh chemicals and abrasives to clean fixture as they may damage the finish.

If you need further assistance call Quoizel Customer Care at 1-800-645-3184 (9:00am - 5:00pm EST), or visit us on-line at www.quoizel.com.

### **PACKAGE CONTENTS**



## **MOUNTING HARDWARE**







Quick Link







CC Outlet Box Screw



Ceiling Canopy x 1











10 feet ceiling: use 22 links of chain and 2 quick links.

















Your installation is now complete! Restore electricity and save this sheet for future reference.