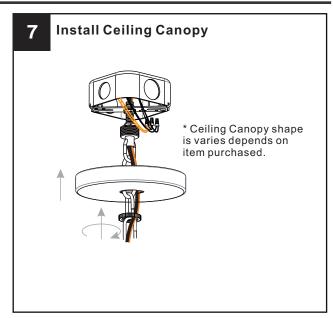

## **MOUNTING HARDWARE**

Quick Link

CC Outlet Box Screw

Ceiling Canopy x 1

10 feet ceiling: use 22 links of chain and 2 quick links.

Your installation is now complete! Restore electricity and save this sheet for future reference.