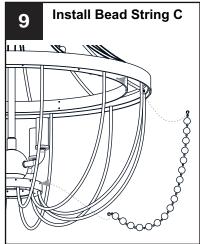

## **MOUNTING HARDWARE**

Quick Link

CC Outlet Box Screw

Ceiling Canopy x 1

10 feet ceiling: use 22 links of chain and 2 quick links.

Your installation is now complete! Restore electricity and save this sheet for future reference.