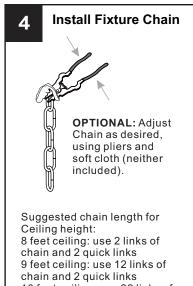

## **MOUNTING HARDWARE**

Quick Link

CC Outlet Box Screw

Ceiling Canopy x 1

10 feet ceiling: use 22 links of chain and 2 quick links.

Your installation is now complete! Restore electricity and save this sheet for future reference.