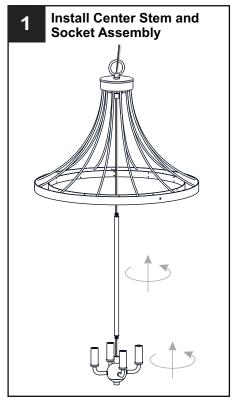

box.
- RISK OF FIRE Use bulbs specified by the markings and/or labels on the fixture.

#### CAUTION

- For your safety, read instructions completely before beginning installation.
- If in doubt about electrical installation, consult a licensed electrician.
- Turn off electricity to fixture before replacing the bulb(s).

### **TOOLS REQUIRED**











## **CARE AND MAINTENANCE**

• Wipe clean using soft, dry cloth or static duster. Always avoid using harsh chemicals and abrasives to clean fixture as they may damage the finish.

If you need further assistance call Quoizel Customer Care at 1-800-645-3184 (9:00am - 5:00pm EST), or visit us on-line at www.quoizel.com.

### **PACKAGE CONTENTS**



## **MOUNTING HARDWARE**







Quick Link







CC Outlet Box Screw



Ceiling Canopy x 1











10 feet ceiling: use 22 links of chain and 2 quick links.

















Your installation is now complete! Restore electricity and save this sheet for future reference.