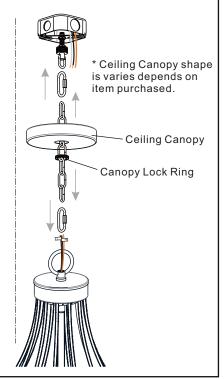

## **MOUNTING HARDWARE**

Quick Link

CC Outlet Box Screw

Ceiling Canopy x 1

10 feet ceiling: use 22 links of chain and 2 quick links.

Your installation is now complete! Restore electricity and save this sheet for future reference.