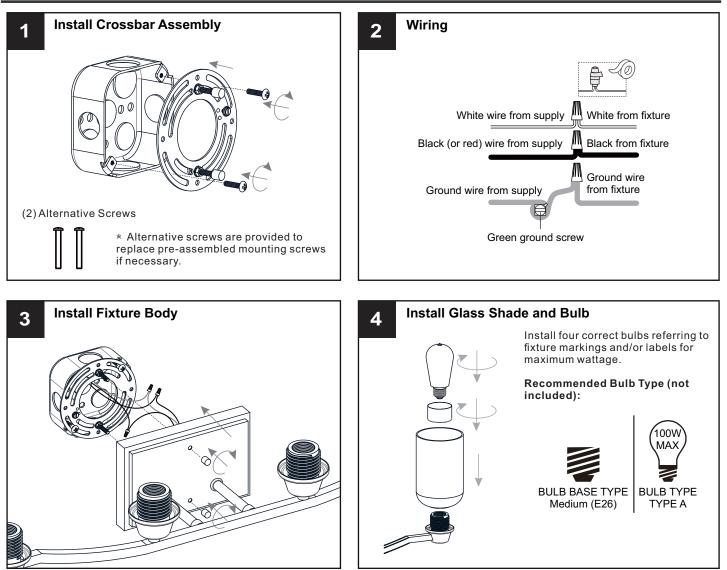

## INSTALLATION

Your installation is now complete! Restore electricity and save this sheet for future reference.