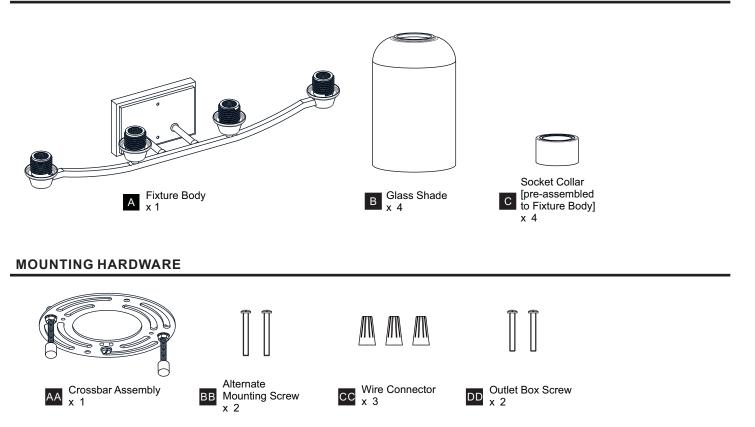

RIC SHOCK Before beginning installation, turn off electricity at the circuit breaker box or the main fuse box. . RISK OF FIRE - Use bulbs specified by the markings and/or labels on the fixture.
- CAUTION
- For your safety, read instructions completely before beginning installation.
- If in doubt about electrical installation, consult a licensed electrician. •
- Turn off electricity to fixture before replacing the bulb(s).

#### **TOOLS REQUIRED**



### **CARE AND MAINTENANCE**

Wipe clean using soft, dry cloth or static duster. Always avoid using harsh chemicals and abrasives to clean fixture as they may damage • the finish.

If you need further assistance call Quoizel Customer Care at 1-800-645-3184 (9:00am - 5:00pm EST), or visit us on-line at www.quoizel.com.

## **PACKAGE CONTENTS**



## INSTALLATION



Your installation is now complete! Restore electricity and save this sheet for future reference.