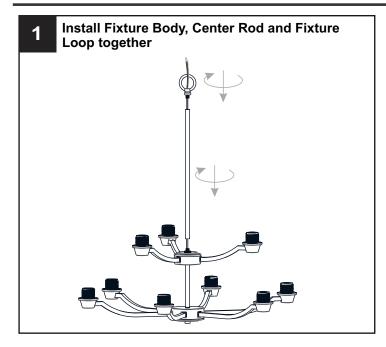

se box.
- RISK OF FIRE Use bulbs specified by the markings and/or labels on the fixture.

- For your safety, read instructions completely before beginning installation.
- If in doubt about electrical installation, consult a licensed electrician.
- Turn off electricity to fixture before replacing the bulb(s).

#### **TOOLS REQUIRED**













## **CARE AND MAINTENANCE**

Wipe clean using soft, dry cloth or static duster. Always avoid using harsh chemicals and abrasives to clean fixture as they may damage the finish.

If you need further assistance call Quoizel Customer Care at 1-800-645-3184 (9:00am - 5:00pm EST), or visit us on-line at www.quoizel.com.

### **PACKAGE CONTENTS**



Fixture Loop









# **MOUNTING HARDWARE**











**Outlet Box Screw** 



Ceiling Canopy





















Your installation is now complete! Restore electricity and save this sheet for future reference.