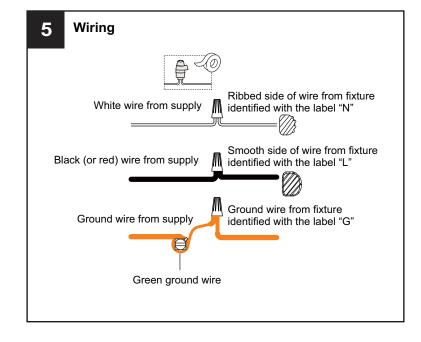

# **MOUNTING HARDWARE**

**Outlet Box Screw** 

Ceiling Canopy

Your installation is now complete! Restore electricity and save this sheet for future reference.