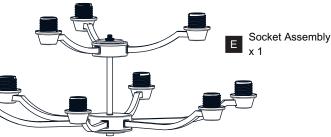

beginning installation, turn off electricity at the circuit breaker box or the main fuse box.
- RISK OF FIRE Use bulbs specified by the markings and/or labels on the fixture.

- For your safety, read instructions completely before beginning installation.
- If in doubt about electrical installation, consult a licensed electrician.
- Turn off electricity to fixture before replacing the bulb(s).

#### **TOOLS REQUIRED**













## **CARE AND MAINTENANCE**

Wipe clean using soft, dry cloth or static duster. Always avoid using harsh chemicals and abrasives to clean fixture as they may damage the finish.

If you need further assistance call Quoizel Customer Care at 1-800-645-3184 (9:00am - 5:00pm EST), or visit us on-line at www.quoizel.com.

### **PACKAGE CONTENTS**



Fixture Loop









# **MOUNTING HARDWARE**











**Outlet Box Screw** 



Ceiling Canopy





















Your installation is now complete! Restore electricity and save this sheet for future reference.