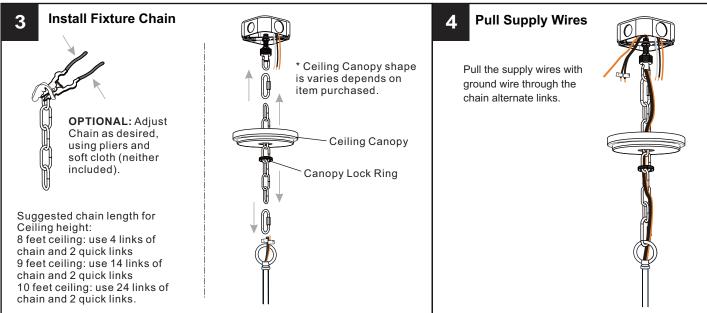

# **MOUNTING HARDWARE**

**Outlet Box Screw** 

Ceiling Canopy

Your installation is now complete! Restore electricity and save this sheet for future reference.