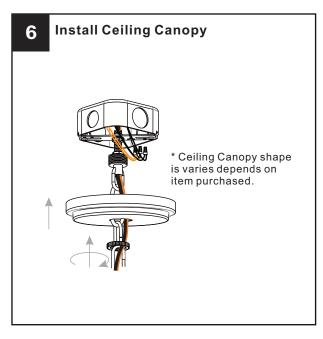

# **MOUNTING HARDWARE**

**Outlet Box Screw** 

Ceiling Canopy

Your installation is now complete! Restore electricity and save this sheet for future reference.