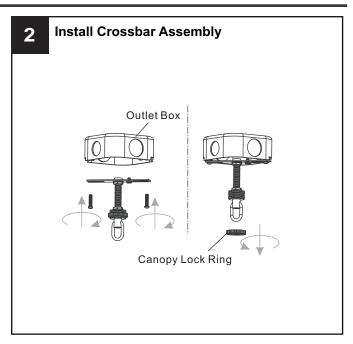

box.
- RISK OF FIRE Use bulbs specified by the markings and/or labels on the fixture.

- For your safety, read instructions completely before beginning installation.
- If in doubt about electrical installation, consult a licensed electrician.
- Turn off electricity to fixture before replacing the bulb(s).

#### **TOOLS REQUIRED**













## **CARE AND MAINTENANCE**

Wipe clean using soft, dry cloth or static duster. Always avoid using harsh chemicals and abrasives to clean fixture as they may damage the finish.

If you need further assistance call Quoizel Customer Care at 1-800-645-3184 (9:00am - 5:00pm EST), or visit us on-line at www.quoizel.com.

### **PACKAGE CONTENTS**



Fixture Loop









# **MOUNTING HARDWARE**











**Outlet Box Screw** 



Ceiling Canopy





















Your installation is now complete! Restore electricity and save this sheet for future reference.