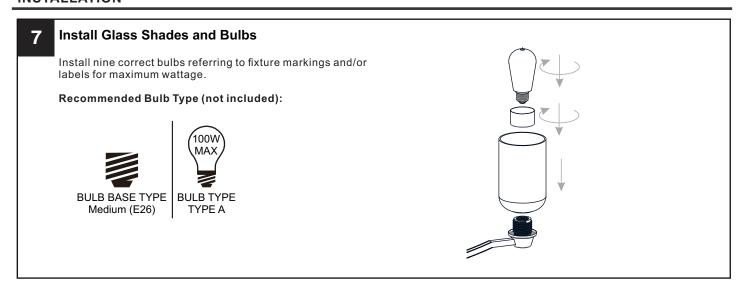

#### WARNING

- RISK OF ELECTRIC SHOCK Before beginning installation, turn off electricity at the circuit breaker box or the main fuse box.
- RISK OF FIRE Use bulbs specified by the markings and/or labels on the fixture.