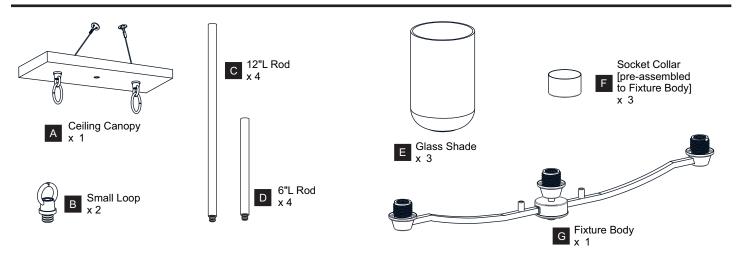

fore beginning installation, turn off electricity at the circuit breaker box or the main fuse box.
- RISK OF FIRE Use bulbs specified by the markings and/or labels on the fixture.

#### **CAUTION**

- · For your safety, read instructions completely before beginning installation.
- If in doubt about electrical installation, consult a licensed electrician.
- Turn off electricity to fixture before replacing the bulb(s).

### **TOOLS REQUIRED**











## **CARE AND MAINTENANCE**

• Wipe clean using soft, dry cloth or static duster. Always avoid using harsh chemicals and abrasives to clean fixture as they may damage the finish.

If you need further assistance call Quoizel Customer Care at 1-800-645-3184 (9:00am - 5:00pm EST), or visit us on-line at www.quoizel.com.

# **PACKAGE CONTENTS**



## **MOUNTING HARDWARE**















DD Quick Link











Your installation is now complete! Restore electricity and save this sheet for future reference.