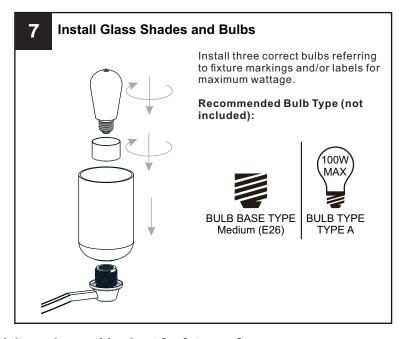

#### WARNING

- RISK OF ELECTRIC SHOCK Before beginning installation, turn off electricity at the circuit breaker box or the main fuse box.
- RISK OF FIRE Use bulbs specified by the markings and/or labels on the fixture.