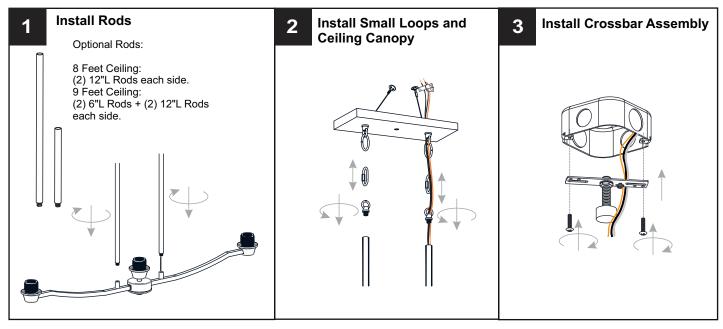

circuit breaker box or the main fuse box.
- RISK OF FIRE Use bulbs specified by the markings and/or labels on the fixture.

#### **CAUTION**

- · For your safety, read instructions completely before beginning installation.
- If in doubt about electrical installation, consult a licensed electrician.
- Turn off electricity to fixture before replacing the bulb(s).

### **TOOLS REQUIRED**











## **CARE AND MAINTENANCE**

• Wipe clean using soft, dry cloth or static duster. Always avoid using harsh chemicals and abrasives to clean fixture as they may damage the finish.

If you need further assistance call Quoizel Customer Care at 1-800-645-3184 (9:00am - 5:00pm EST), or visit us on-line at www.quoizel.com.

# **PACKAGE CONTENTS**



## **MOUNTING HARDWARE**















DD Quick Link











Your installation is now complete! Restore electricity and save this sheet for future reference.