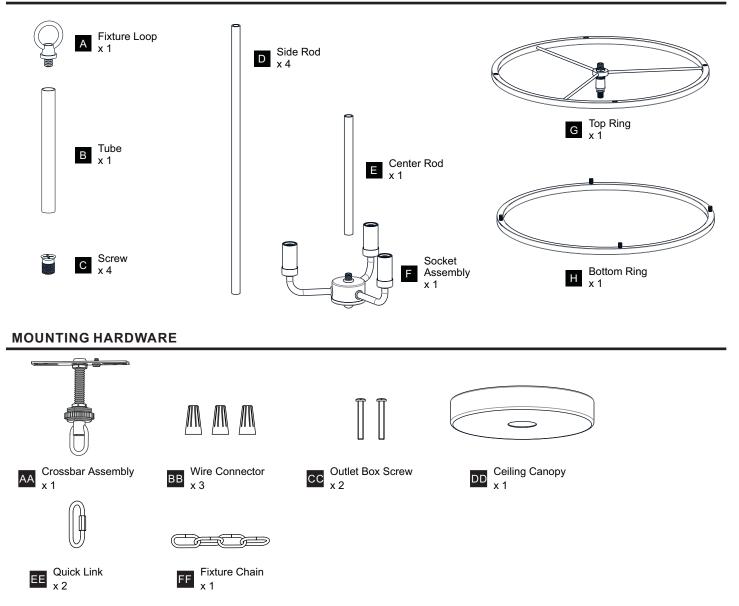

OF ELECTRIC SHOCK Before beginning installation, turn off electricity at the circuit breaker box or the main fuse box.
- RISK OF FIRE Use bulbs specified by the markings and/or labels on the fixture.
- CAUTION
- For your safety, read instructions completely before beginning installation.
- If in doubt about electrical installation, consult a licensed electrician.
- Turn off electricity to fixture before replacing the bulb(s).

#### TOOLS REQUIRED



#### **CARE AND MAINTENANCE**

• Wipe clean using soft, dry cloth or static duster. Always avoid using harsh chemicals and abrasives to clean fixture as they may damage the finish.

If you need further assistance call Quoizel Customer Care at 1-800-645-3184 (9:00am - 5:00pm EST), or visit us on-line at www.quoizel.com.

#### PACKAGE CONTENTS





### INSTALLATION



Your installation is now complete! Restore electricity and save this sheet for future reference.