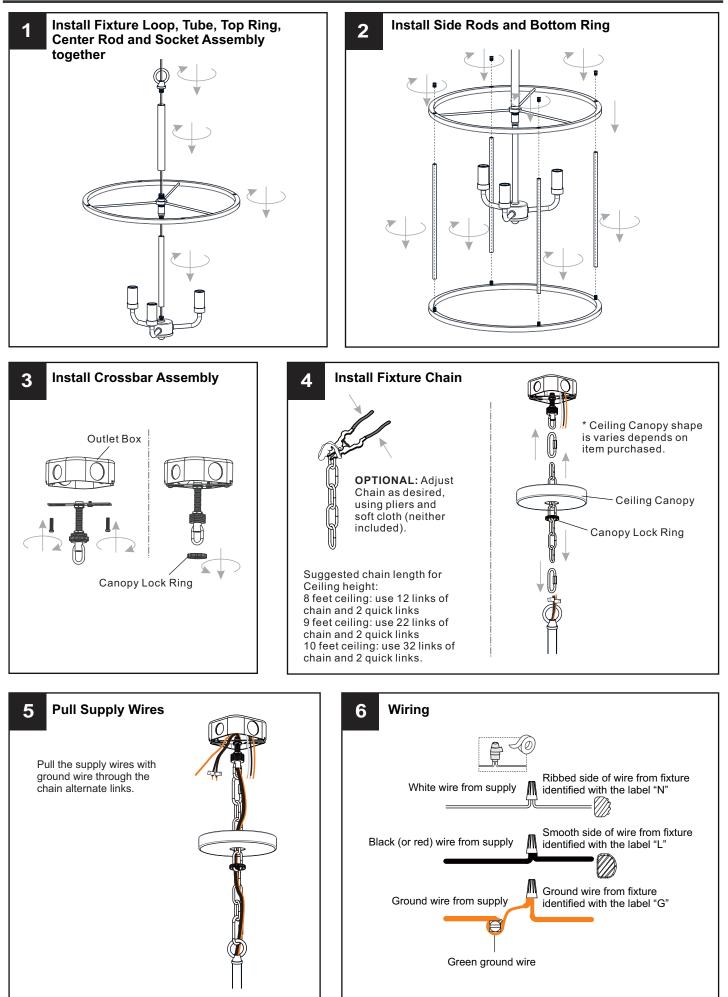

### INSTALLATION

Your installation is now complete! Restore electricity and save this sheet for future reference.