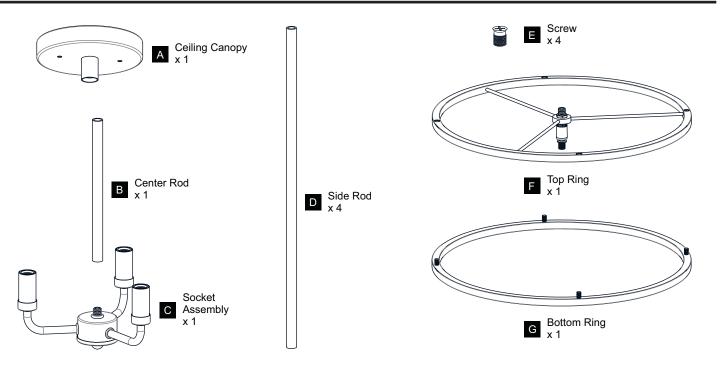

RISK OF ELECTRIC SHOCK Before beginning installation, turn off electricity at the circuit breaker box or the main fuse box.
- RISK OF FIRE Use bulbs specified by the markings and/or labels on the fixture.
- CAUTION
- For your safety, read instructions completely before beginning installation.
- If in doubt about electrical installation, consult a licensed electrician.
- Turn off electricity to fixture before replacing the bulb(s).

#### TOOLS REQUIRED



#### CARE AND MAINTENANCE

• Wipe clean using soft, dry cloth or static duster. Always avoid using harsh chemicals and abrasives to clean fixture as they may damage the finish.

If you need further assistance call Quoizel Customer Care at 1-800-645-3184 (9:00am - 5:00pm EST), or visit us on-line at www.quoizel.com.

#### PACKAGE CONTENTS



#### **MOUNTING HARDWARE**



### INSTALLATION



Your installation is now complete! Restore electricity and save this sheet for future reference.