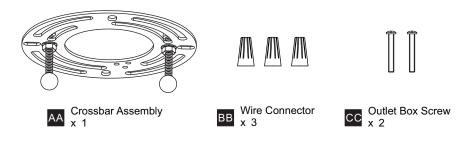

beginning installation, turn off electricity at the circuit breaker box or the main fuse box.
- RISK OF FIRE Use bulbs specified by the markings and/or labels on the fixture.
- CAUTION
- For your safety, read instructions completely before beginning installation.
- If in doubt about electrical installation, consult a licensed electrician.
- Turn off electricity to fixture before replacing the bulb(s).

#### TOOLS REQUIRED



#### CARE AND MAINTENANCE

• Wipe clean using soft, dry cloth or static duster. Always avoid using harsh chemicals and abrasives to clean fixture as they may damage the finish.

If you need further assistance call Quoizel Customer Care at 1-800-645-3184 (9:00am - 5:00pm EST), or visit us on-line at www.quoizel.com.

#### PACKAGE CONTENTS



#### **MOUNTING HARDWARE**



### INSTALLATION



Your installation is now complete! Restore electricity and save this sheet for future reference.