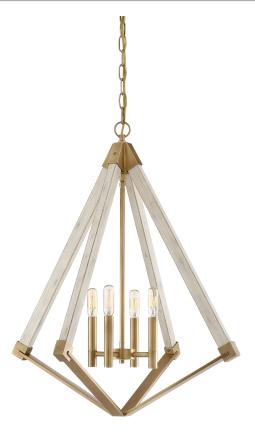

### **VP5204WS**

Viewpoint Pendant Weathered Brass

# **DIMENSIONS**

Dimensions: 24.00" W x 28.00" H x 24.00" D

Overall Height: 130'

Canopy Dimensions: 5.00"W x 5.00"D

Chain/Downrod Length: 4'

Weight: 13.70 lbs

# **DETAILS**

Material: STEEL