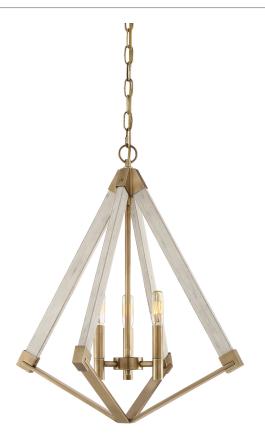

#### **VP5203WS**

Viewpoint Pendant Weathered Brass

# **DETAILS**

Material: STEEL