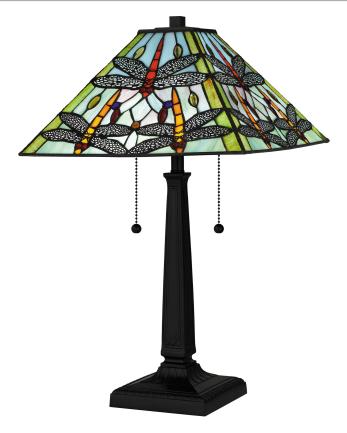

## **DIMENSIONS**

Dimensions: 14.00" W x 22.75" H x 14.00" D

Weight: 9.80 lbs

## **DETAILS**

Material: RESIN

Glass/Shade Description: Multicolor Art Glass

- Glass - Stained Glass/Tiffany

## **LAMPING**

Light Source: Both

Bulb Included: No

Bulb Type: Medium Base

Bulb Quantity: 2

Watts per Bulb: 75

## **ELECTRICAL**

Dimmable: Yes

Voltage: 120v

Wire Length: 8'

We reserve the right to revise the design of components of any product due to parts availability or change in our Listed Mark standards without assuming any obligation or liability to modify any products previously manufactured and without notice. This literature depicts a product DESIGN that is the SOLE and EXCLUSIVE PROPERTY of Quoizel Inc. Compliance with U.S. COPYRIGHT and PATENT requirements, notification is hereby presented in this form that this literature, or this product depicts, is NOT to be copied, altered or used in any manner without the express written consent of, or contray to the best interests of Quoizel Inc. 03/31/2013