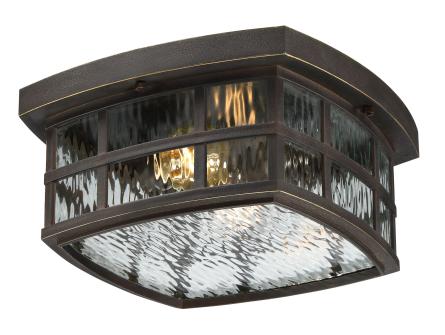

# **DIMENSIONS**

Dimensions: 12.00" W x 5.75" H x 12.00" D

Canopy Dimensions: 12.00"W

Weight: 5.19 lbs

### **DETAILS**

Material: COASTAL ARMOUR

Glass/Shade Description: Clear Water Glass -

Glass - Water