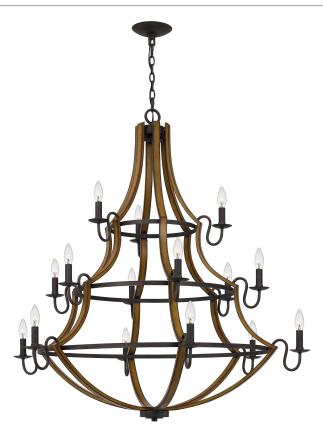

### SHR5015RK

Shire Chandelier Rustic Black

# **DIMENSIONS**

Dimensions: 42.75" W x 44.00" H x 42.75" D

Overall Height: 146.25'

Canopy Dimensions: 6.00"W x 1.00"D

Chain/Downrod Length: 8'

Weight: 24.73 lbs

# **DETAILS**

Material: STEEL