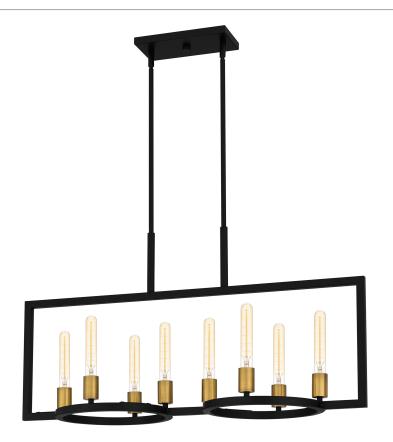

## QLC5631MBK

Telfair Island Light Matte Black

## **DIMENSIONS**

Dimensions: 36.00" W x 19.25" H x 12.50" D

Overall Height: 58.5'

Canopy Dimensions: 9.75"W x 0.75"D

Chain/Downrod Length: 4 (0.5"D x 6") and 4 (0.5"D x 12")

Down Rods

Weight: 9.61 lbs

# **DETAILS**

Material: STEEL

## **LAMPING**

Light Source: Incandescent

Bulb Included: No

Bulb Type: Medium Base

Bulb Quantity: 8

Watts per Bulb: 100