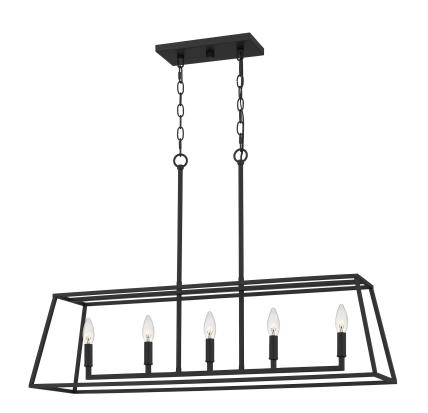

# **DIMENSIONS**

Dimensions: 36.00" W x 25.00" H x 10.00" D

Overall Height: 79.25'

Canopy Dimensions: 10.50"W x 0.75"D

Chain/Downrod Length: 4'

Weight: 8.12 lbs

## **DETAILS**

Material: STEEL

## **LAMPING**

Light Source: Incandescent

Bulb Included: No

Bulb Type: Candelabra Base

Bulb Quantity: 5

Watts per Bulb: 60