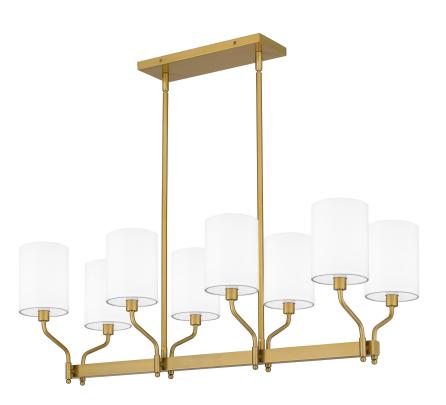

# **DIMENSIONS**

Dimensions: 34.50" W x 12.25" H x 14.00" D

Overall Height: 41.5'

Canopy Dimensions: 4.75"W x 0.75"D

Chain/Downrod Length: 4 (0.5"D x 6") and 4 (0.5"D x 12")

Down Rods

Weight: 8.89 lbs

### **DETAILS**

Material: STEEL

Glass/Shade Description: White Fabric -

**Fabric** 

### **LAMPING**

Light Source: Incandescent

Bulb Included: No

Bulb Type: Candelabra Base

**Bulb Quantity: 8** 

Watts per Bulb: 60