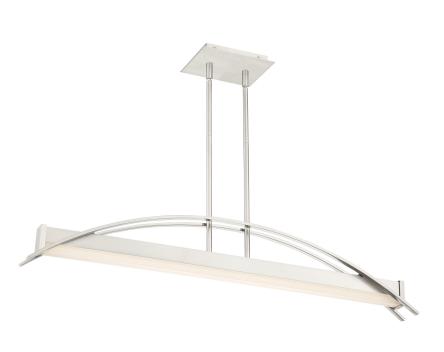

# **DIMENSIONS**

Dimensions: 39.25" W x 6.25" H x 3.00" D

Overall Height: 44.25'

Canopy Dimensions: 6.75"W x 4.75"D

Chain/Downrod Length: 4 (0.5"D x 6") and 4 (0.5"D x 12")

Down Rods

Weight: 8.58 lbs

## **DETAILS**

Material: STEEL

Glass/Shade Description: White Acrylic -

Plastic - N/A