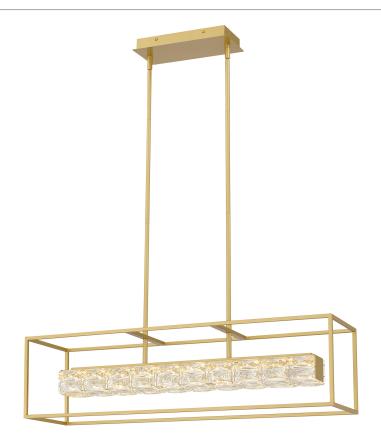

Dazzle Island Light Soft Gold

## **DIMENSIONS**

Dimensions: 35.50" W x 10.00" H x 9.25" D

Overall Height: 49.5'

Canopy Dimensions: 11.00"W x 1.50"D

Chain/Downrod Length: 4 (0.5"D x 6") and 4 (0.5"D x 12")

Down Rods

Weight: 19.50 lbs

## **DETAILS**

Material: STEEL

Glass/Shade Description: Clear Glass Crystal

- Glass - Crystal