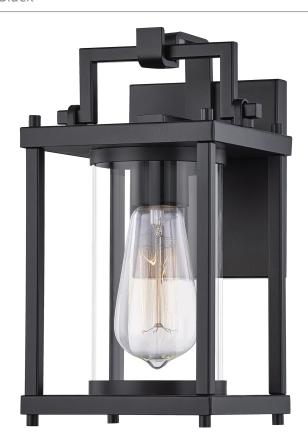

## **GRE8406MBK**

Garrett Outdoor Lantern Matte Black

#### **DETAILS**

Material: STEEL

Glass/Shade Description: Clear Glass - Glass

- Transparent