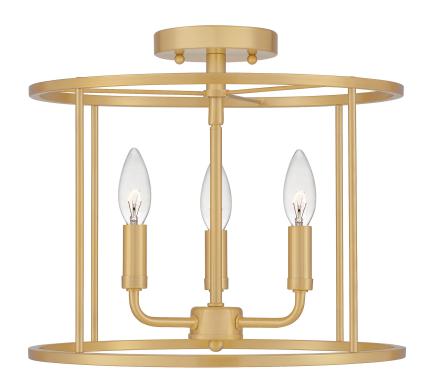

#### ABR1714AB

Abner Semi-Flush Mount Aged Brass

## **DIMENSIONS**

Dimensions: 14.00" W x 11.75" H x 14.00" D

Canopy Dimensions: 4.75"W x 0.75"D

Weight: 2.77 lbs

# **DETAILS**

Material: STEEL

## **LAMPING**

Light Source: Incandescent

Bulb Included: No

Bulb Type: Candelabra Base

Bulb Quantity: 3

Watts per Bulb: 60