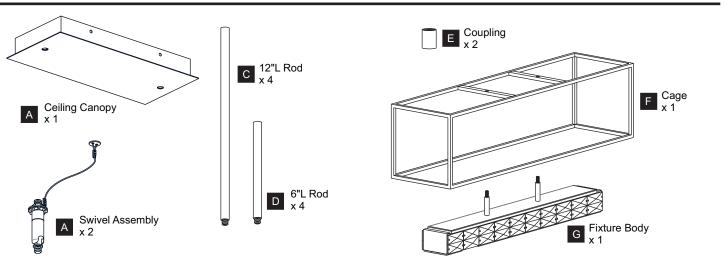

tion, turn off electricity at the circuit breaker box or the main fuse box.

| Ratings | 120Vac, 60Hz |         |
|---------|--------------|---------|
|         | Model No.    | Wattage |
|         | PCDZ136MBK   | 32W     |
|         | PCDZ136SGD   | 32W     |

- CAUTION
  - For your safety, read instructions completely before beginning installation.
- If in doubt about electrical installation, consult a licensed electrician.

**TOOLS REQUIRED** 



#### **CARE AND MAINTENANCE**

• Wipe clean using soft, dry cloth or static duster. Always avoid using harsh chemicals and abrasives to clean fixture as they may damage the finish.

If you need further assistance call Quoizel Customer Care at 1-800-645-3184 (9:00am - 5:00pm EST), or visit us on-line at www.quoizel.com.

#### PACKAGE CONTENTS



#### **MOUNTING HARDWARE**



### INSTALLATION



### INSTALLATION





Your installation is now complete! Restore electricity and save this sheet for future reference.