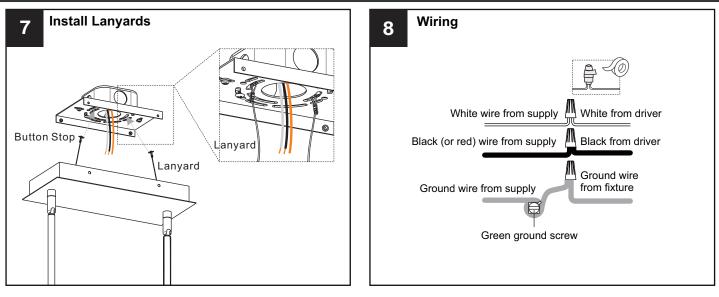

box.

| Ratings | 120Vac, 60Hz |         |
|---------|--------------|---------|
|         | Model No.    | Wattage |
|         | PCDZ136MBK   | 32W     |
|         | PCDZ136SGD   | 32W     |

- CAUTION
  - For your safety, read instructions completely before beginning installation.
- If in doubt about electrical installation, consult a licensed electrician.

**TOOLS REQUIRED** 



#### **CARE AND MAINTENANCE**

• Wipe clean using soft, dry cloth or static duster. Always avoid using harsh chemicals and abrasives to clean fixture as they may damage the finish.

If you need further assistance call Quoizel Customer Care at 1-800-645-3184 (9:00am - 5:00pm EST), or visit us on-line at www.quoizel.com.

#### PACKAGE CONTENTS



#### **MOUNTING HARDWARE**



### INSTALLATION



### INSTALLATION





Your installation is now complete! Restore electricity and save this sheet for future reference.