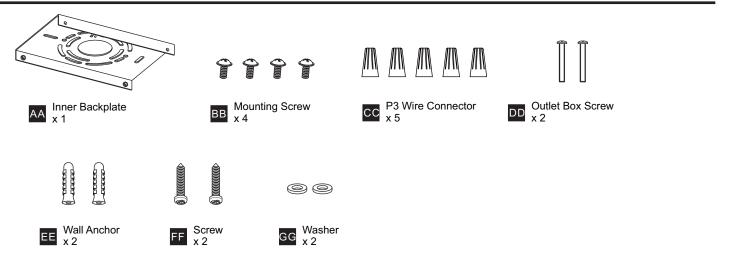

the circuit breaker box or the main fuse box.

| Ratings | 120Vac, 60Hz |         |
|---------|--------------|---------|
|         | Model No.    | Wattage |
|         | PCDZ136MBK   | 32W     |
|         | PCDZ136SGD   | 32W     |

- CAUTION
  - For your safety, read instructions completely before beginning installation.
- If in doubt about electrical installation, consult a licensed electrician.

**TOOLS REQUIRED** 



#### **CARE AND MAINTENANCE**

• Wipe clean using soft, dry cloth or static duster. Always avoid using harsh chemicals and abrasives to clean fixture as they may damage the finish.

If you need further assistance call Quoizel Customer Care at 1-800-645-3184 (9:00am - 5:00pm EST), or visit us on-line at www.quoizel.com.

#### PACKAGE CONTENTS



#### **MOUNTING HARDWARE**



### INSTALLATION



### INSTALLATION





Your installation is now complete! Restore electricity and save this sheet for future reference.