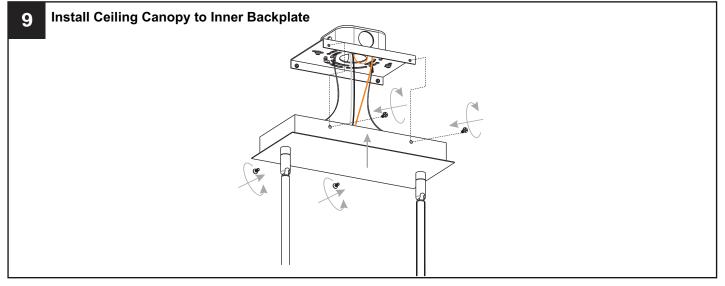

ox.

| Ratings | 120Vac, 60Hz |         |
|---------|--------------|---------|
|         | Model No.    | Wattage |
|         | PCDZ136MBK   | 32W     |
|         | PCDZ136SGD   | 32W     |

- CAUTION
  - For your safety, read instructions completely before beginning installation.
- If in doubt about electrical installation, consult a licensed electrician.

**TOOLS REQUIRED** 



#### **CARE AND MAINTENANCE**

• Wipe clean using soft, dry cloth or static duster. Always avoid using harsh chemicals and abrasives to clean fixture as they may damage the finish.

If you need further assistance call Quoizel Customer Care at 1-800-645-3184 (9:00am - 5:00pm EST), or visit us on-line at www.quoizel.com.

#### PACKAGE CONTENTS



#### **MOUNTING HARDWARE**



### INSTALLATION



### INSTALLATION





Your installation is now complete! Restore electricity and save this sheet for future reference.