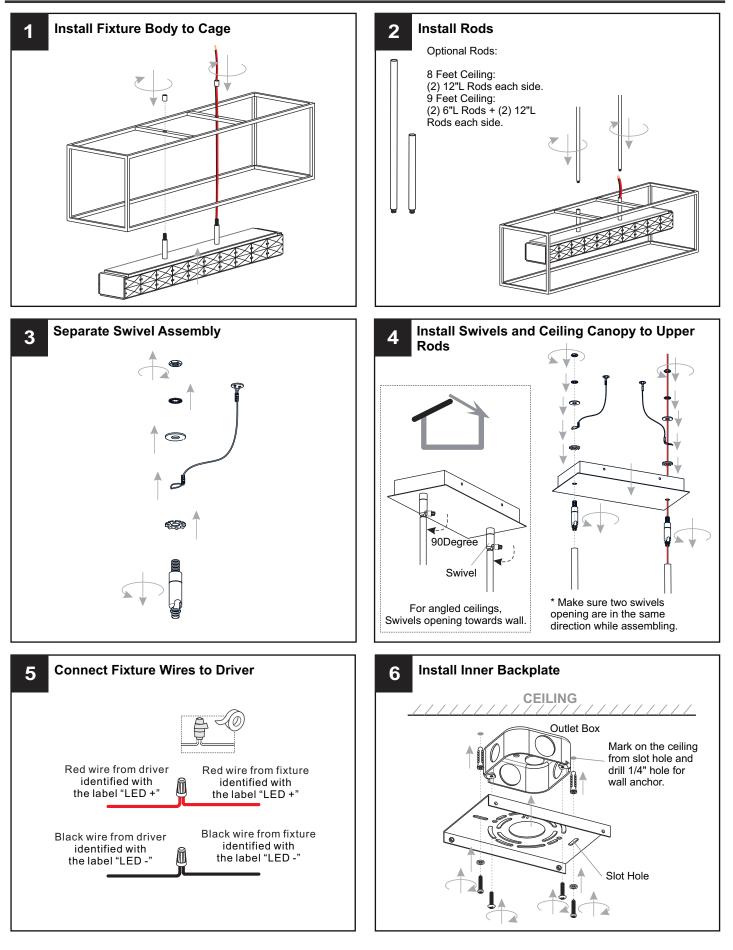

### INSTALLATION

### INSTALLATION

Your installation is now complete! Restore electricity and save this sheet for future reference.