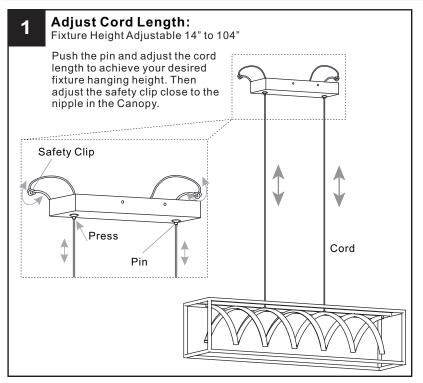

box.

### CAUTION

- For your safety, read instructions completely before beginning installation.
- If in doubt about electrical installation, consult a licensed electrician.

#### **TOOLS REQUIRED**









|         | 120Vac, 60Hz |         |
|---------|--------------|---------|
| Ratings | Model No.    | Wattage |
|         | PCARN132MBK  | 36W     |
|         |              |         |

### **CARE AND MAINTENANCE**

Wipe clean using soft, dry cloth or static duster. Always avoid using harsh chemicals and abrasives to clean fixture as they may damage
the finish.

If you need further assistance call Quoizel Customer Care at 1-800-645-3184 (9:00am - 5:00pm EST), or visit us on-line at www.quoizel.com.

## **PACKAGE CONTENTS**



## **MOUNTING HARDWARE**











Outlet Box Screw x 2











Your installation is now complete! Restore electricity and save this sheet for future reference.