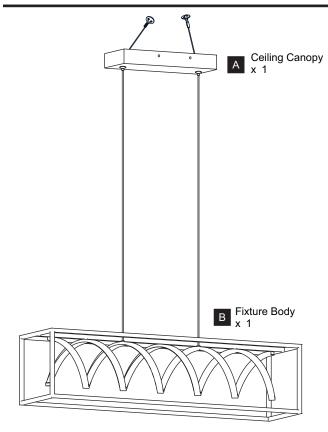

off electricity at the circuit breaker box or the main fuse box.

### CAUTION

- For your safety, read instructions completely before beginning installation.
- If in doubt about electrical installation, consult a licensed electrician.

#### **TOOLS REQUIRED**









|         | 120Vac, 60Hz |         |
|---------|--------------|---------|
| Ratings | Model No.    | Wattage |
|         | PCARN132MBK  | 36W     |
|         |              |         |

### **CARE AND MAINTENANCE**

Wipe clean using soft, dry cloth or static duster. Always avoid using harsh chemicals and abrasives to clean fixture as they may damage
the finish.

If you need further assistance call Quoizel Customer Care at 1-800-645-3184 (9:00am - 5:00pm EST), or visit us on-line at www.quoizel.com.

## **PACKAGE CONTENTS**



## **MOUNTING HARDWARE**











Outlet Box Screw x 2











Your installation is now complete! Restore electricity and save this sheet for future reference.