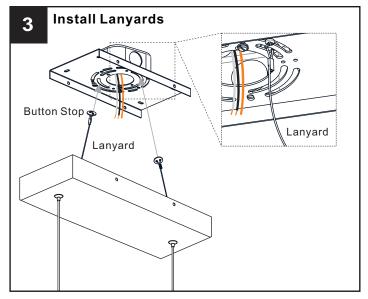

.

### CAUTION

- For your safety, read instructions completely before beginning installation.
- If in doubt about electrical installation, consult a licensed electrician.

#### **TOOLS REQUIRED**









|         | 120Vac, 60Hz |         |
|---------|--------------|---------|
| Ratings | Model No.    | Wattage |
|         | PCARN132MBK  | 36W     |
|         |              |         |

### **CARE AND MAINTENANCE**

Wipe clean using soft, dry cloth or static duster. Always avoid using harsh chemicals and abrasives to clean fixture as they may damage
the finish.

If you need further assistance call Quoizel Customer Care at 1-800-645-3184 (9:00am - 5:00pm EST), or visit us on-line at www.quoizel.com.

## **PACKAGE CONTENTS**



## **MOUNTING HARDWARE**











Outlet Box Screw x 2











Your installation is now complete! Restore electricity and save this sheet for future reference.