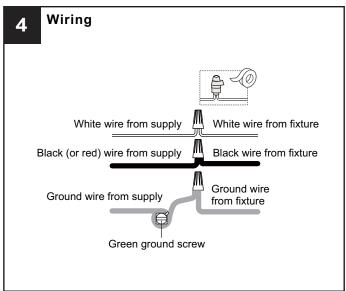

### CAUTION

- For your safety, read instructions completely before beginning installation.
- If in doubt about electrical installation, consult a licensed electrician.

#### **TOOLS REQUIRED**









|         | 120Vac, 60Hz |         |
|---------|--------------|---------|
| Ratings | Model No.    | Wattage |
|         | PCARN132MBK  | 36W     |
|         |              |         |

### **CARE AND MAINTENANCE**

Wipe clean using soft, dry cloth or static duster. Always avoid using harsh chemicals and abrasives to clean fixture as they may damage
the finish.

If you need further assistance call Quoizel Customer Care at 1-800-645-3184 (9:00am - 5:00pm EST), or visit us on-line at www.quoizel.com.

## **PACKAGE CONTENTS**



## **MOUNTING HARDWARE**











Outlet Box Screw x 2











Your installation is now complete! Restore electricity and save this sheet for future reference.