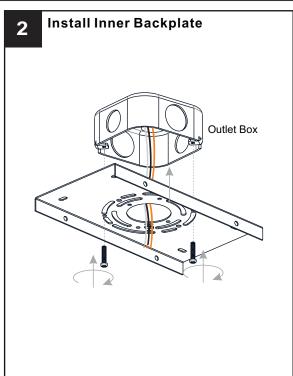

ox.

### CAUTION

- For your safety, read instructions completely before beginning installation.
- If in doubt about electrical installation, consult a licensed electrician.

#### **TOOLS REQUIRED**









|         | 120Vac, 60Hz |         |
|---------|--------------|---------|
| Ratings | Model No.    | Wattage |
|         | PCARN132MBK  | 36W     |
|         |              |         |

### **CARE AND MAINTENANCE**

Wipe clean using soft, dry cloth or static duster. Always avoid using harsh chemicals and abrasives to clean fixture as they may damage
the finish.

If you need further assistance call Quoizel Customer Care at 1-800-645-3184 (9:00am - 5:00pm EST), or visit us on-line at www.quoizel.com.

## **PACKAGE CONTENTS**



## **MOUNTING HARDWARE**











Outlet Box Screw x 2











Your installation is now complete! Restore electricity and save this sheet for future reference.