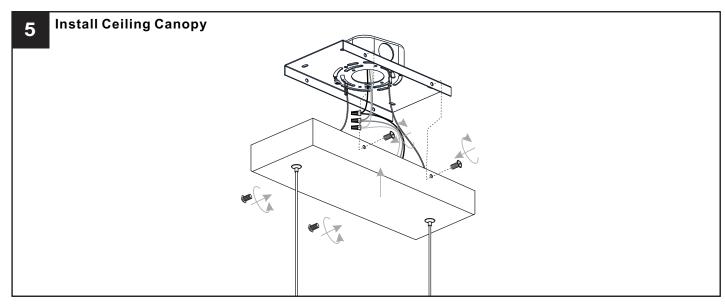

## **MOUNTING HARDWARE**

Outlet Box Screw x 2

Your installation is now complete! Restore electricity and save this sheet for future reference.